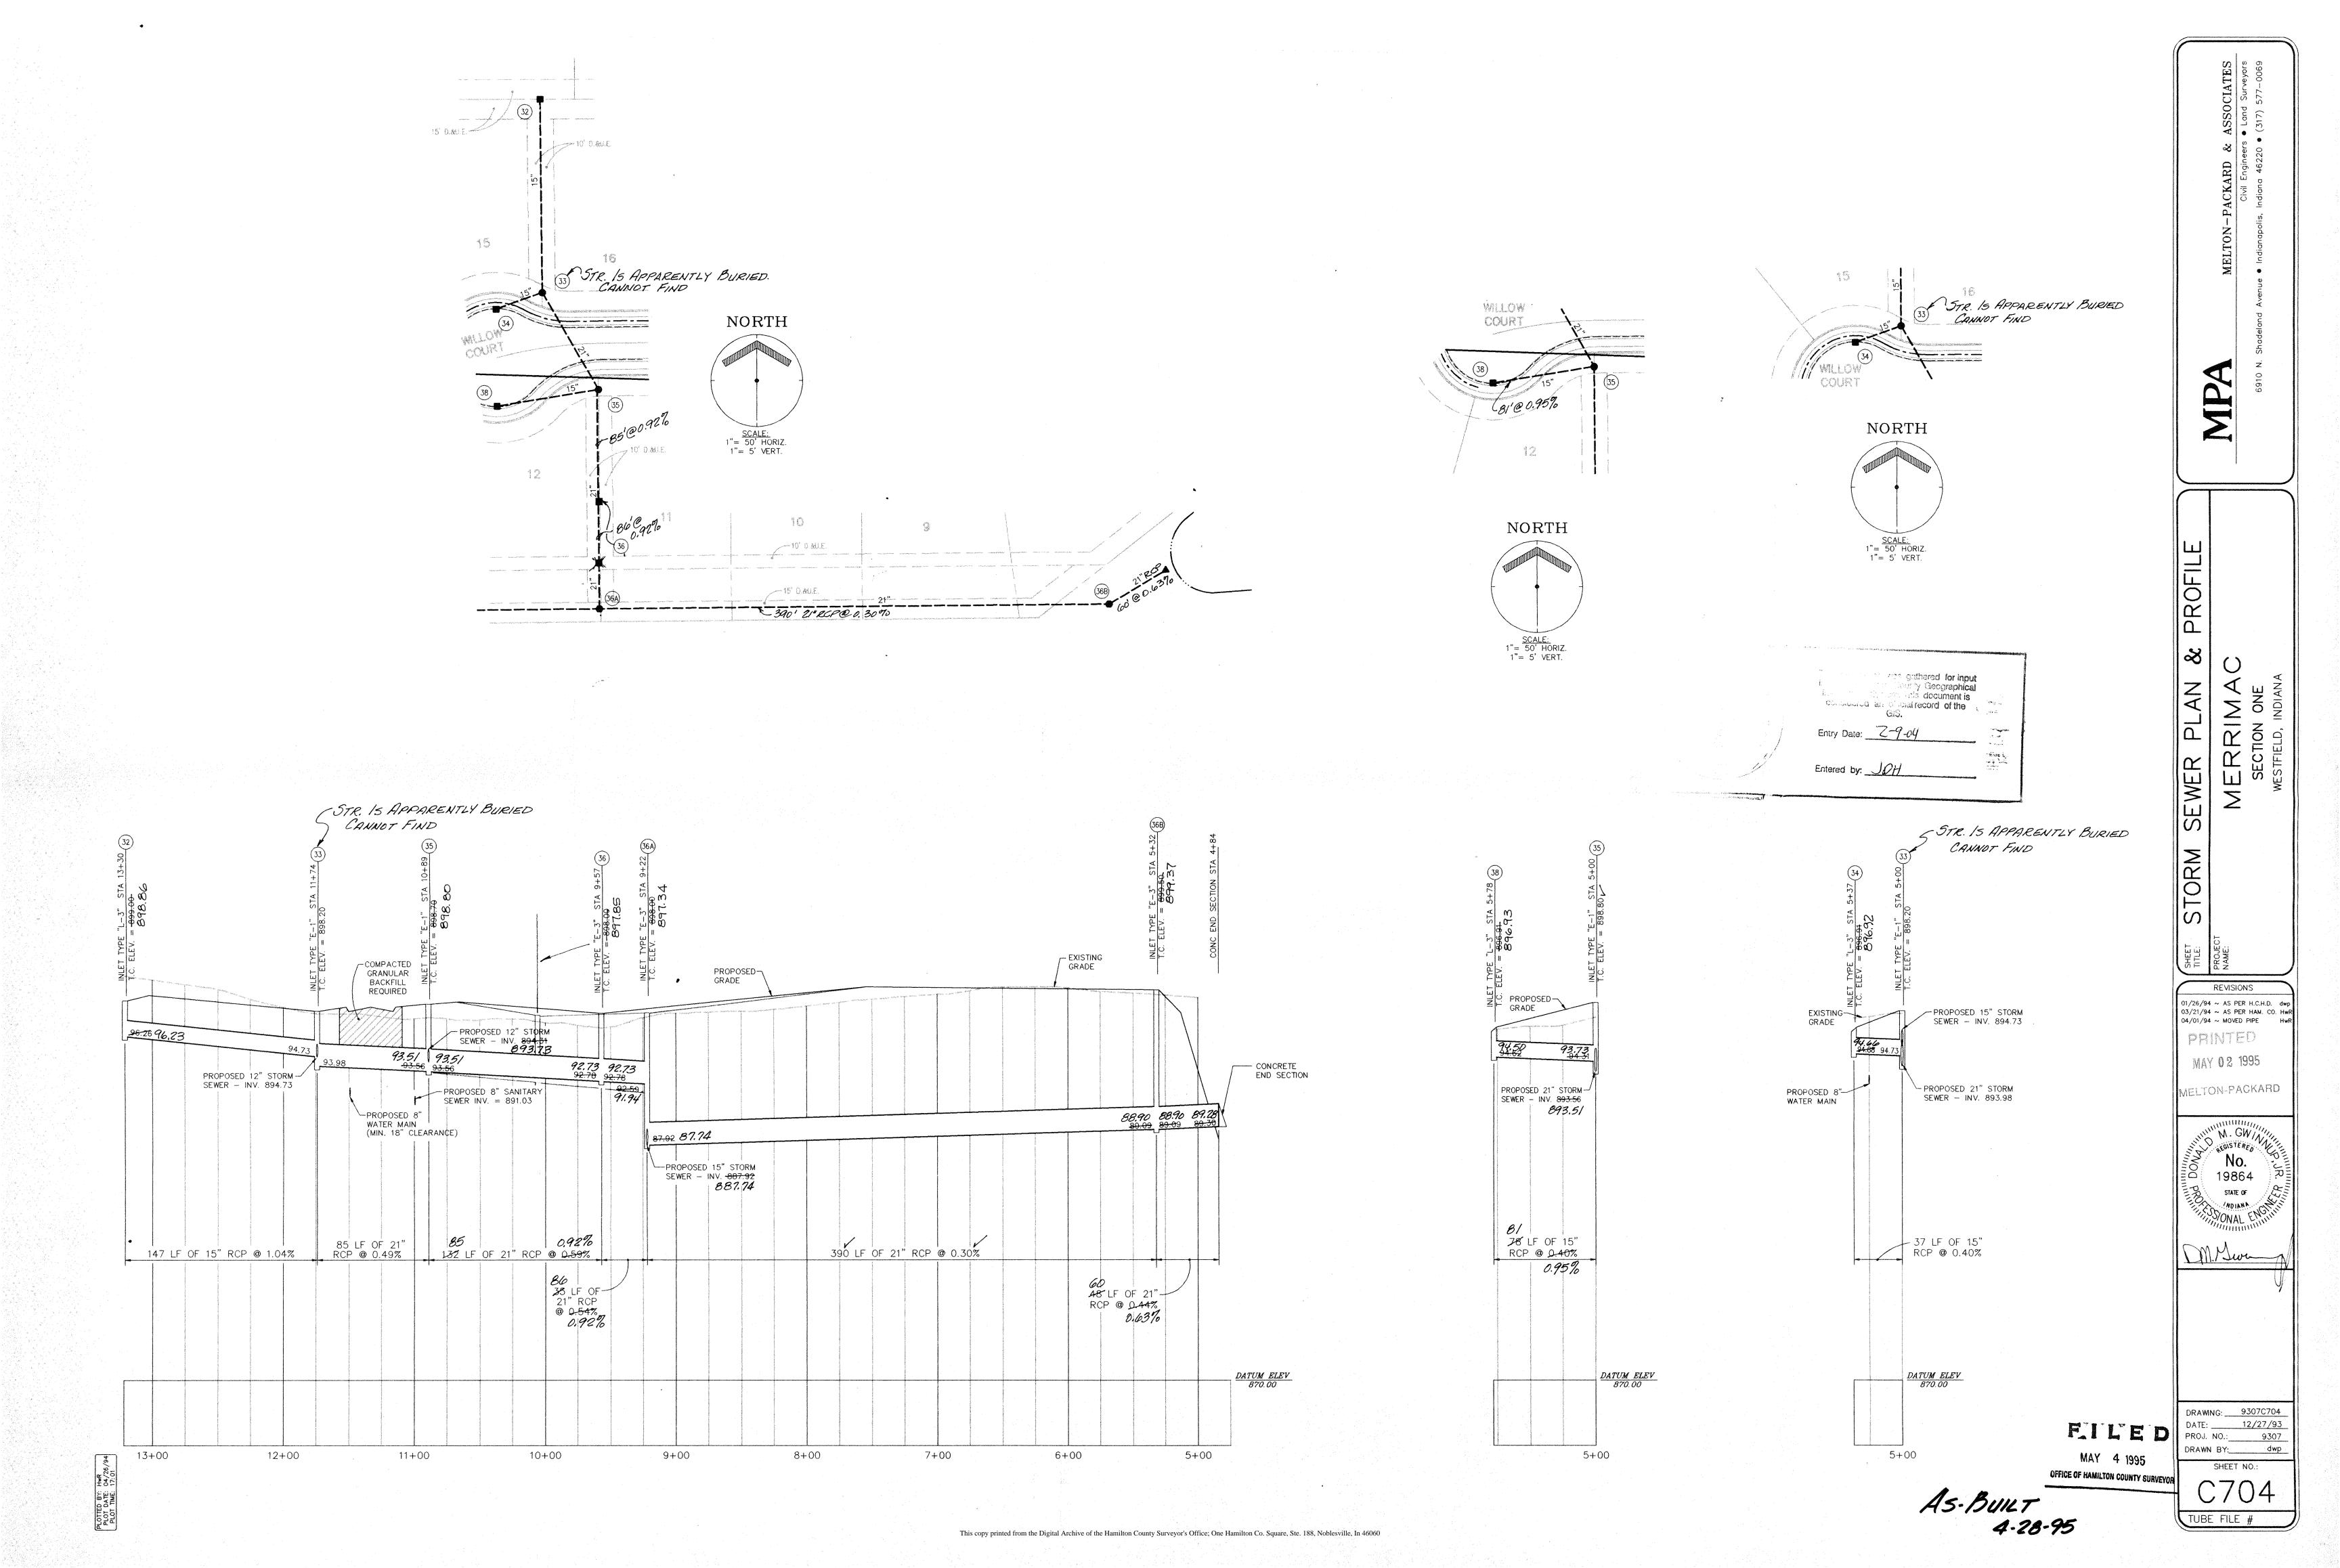

The drain will consist of the following:

|     |      |      |      |     |     | -        |      | 1095                      |
|-----|------|------|------|-----|-----|----------|------|---------------------------|
| 6"  | SSD  | 6113 | feet | 18" | RCP | 174 feet | 4811 | RCP <del>108</del> 5 feet |
| 12" | RCP  | 553  | feet | 21" | RCP | 958 feet |      |                           |
| 15" | RCP  | 1113 | feet | 24" | RCP | 612 feet |      |                           |
| 15" | HSCP | 60   | feet | 36" | RCP | 854 feet |      |                           |

During construction, changes were made to the drain which will alter the plans submitted with my report for this drain dated February 24, 1995. The changes are as follows:

| STR | 35-36           | 21" 1 | RCP   | Shortened f | rom  | 132 | feet | to | 85  | feet  |
|-----|-----------------|-------|-------|-------------|------|-----|------|----|-----|-------|
| STR | 36-36A          | 21" ] | RCP   | Lengthened  | from | 35  | feet | to | 86  | feet  |
| STR | 36B-End Section | n 21' | " RCP | Lengthened  | from | 48  | feet | to | 60  | feet  |
| STR | 38-35           | 15"   | RCP   | Lengthened  | from | 78  | feet | to | 81  | feet  |
| STR | 39-End Section  | 24"   | RCP   | Shortened   | from | 454 | feet | to | 452 | feet  |
| STR | 31-End Section  | 48"   | HCSP  | Shortened   | from | 148 | feet | to | 137 | feet  |
| STR | 15-14           | 48"   | RCP   | Shortened   | from | 555 | feet | to | 553 | feet  |
| STR | 37-11           | 12"   | RCP   | Shortened   | from | 212 | feet | to | 211 | feet√ |
| STR | 10-11           | 36"   | RCP   | Lengthened  | from | 298 | feet | to | 299 | feet  |
| STR | 11-12           | 36"   | RCP   | Shortened   | from | 163 | feet | to | 162 | feet  |
| STR | 12-13           | 36"   | RCP   | Shortened   | from | 25  | feet | to | 15  | feet  |
| STR | 13-14           | 36"   | RCP   | Lengthened  | from | 163 | feet | to | 197 | feet  |
| STR | 26-27           | 12"   | RCP   | Lengthened  | from | 48  | feet | to | 50  | feet√ |
| STR | 31-30           | 21"   | RCP   | Shortened   | from | 23  | feet | to | 21  | feet  |
| STR | 30-29           | 21"   | RCP   | Lengthened  | from | 30  | feet | to | 33  | feet  |
| STR | 27-24           | 15"   | RCP   | Shortened   | from | 127 | feet | to | 125 | feet  |
| STR | 24 to 25        | 12"   | RCP   | Lengthened  | from | 54  | feet | to | 55  | feet/ |
| STR | 21 to 22        | 12"   | RCP   | Lengthened  | from | 38  | feet | to | 40  | feet√ |
| STR | 16 to 17        | 12"   | RCP   | Shortened   | from |     |      |    | 155 | feet√ |
| STR | 17 to 18        | 15"   | RCP   | Lengthened  |      |     | feet |    | 33  |       |
| STR | 18 to 20        | 21"   | RCP   | Shortened   |      |     | feet |    | 175 | feet  |
| STR | 20 to 22        | 21"   | RCP   | Lengthened  |      |     | feet |    | 41  | feet  |

page #2

The length of the drain due to the changes described above is now  $\frac{11,556}{1}$  feet.

11,544

The non-enforcement request was approved by the Board at its meeting on April 24, 1995.

The Bond of Letter of Credit from Fidelity and Deposit company of Maryland, Numbers, #30637730-Erosion Control and #30637731-Storm Sewers, dated May 25, 1994, in the amounts of \$230,460.00 and \$15,350.00, has been recommended for release in a letter to the Commissioners dated November 27, 1995.