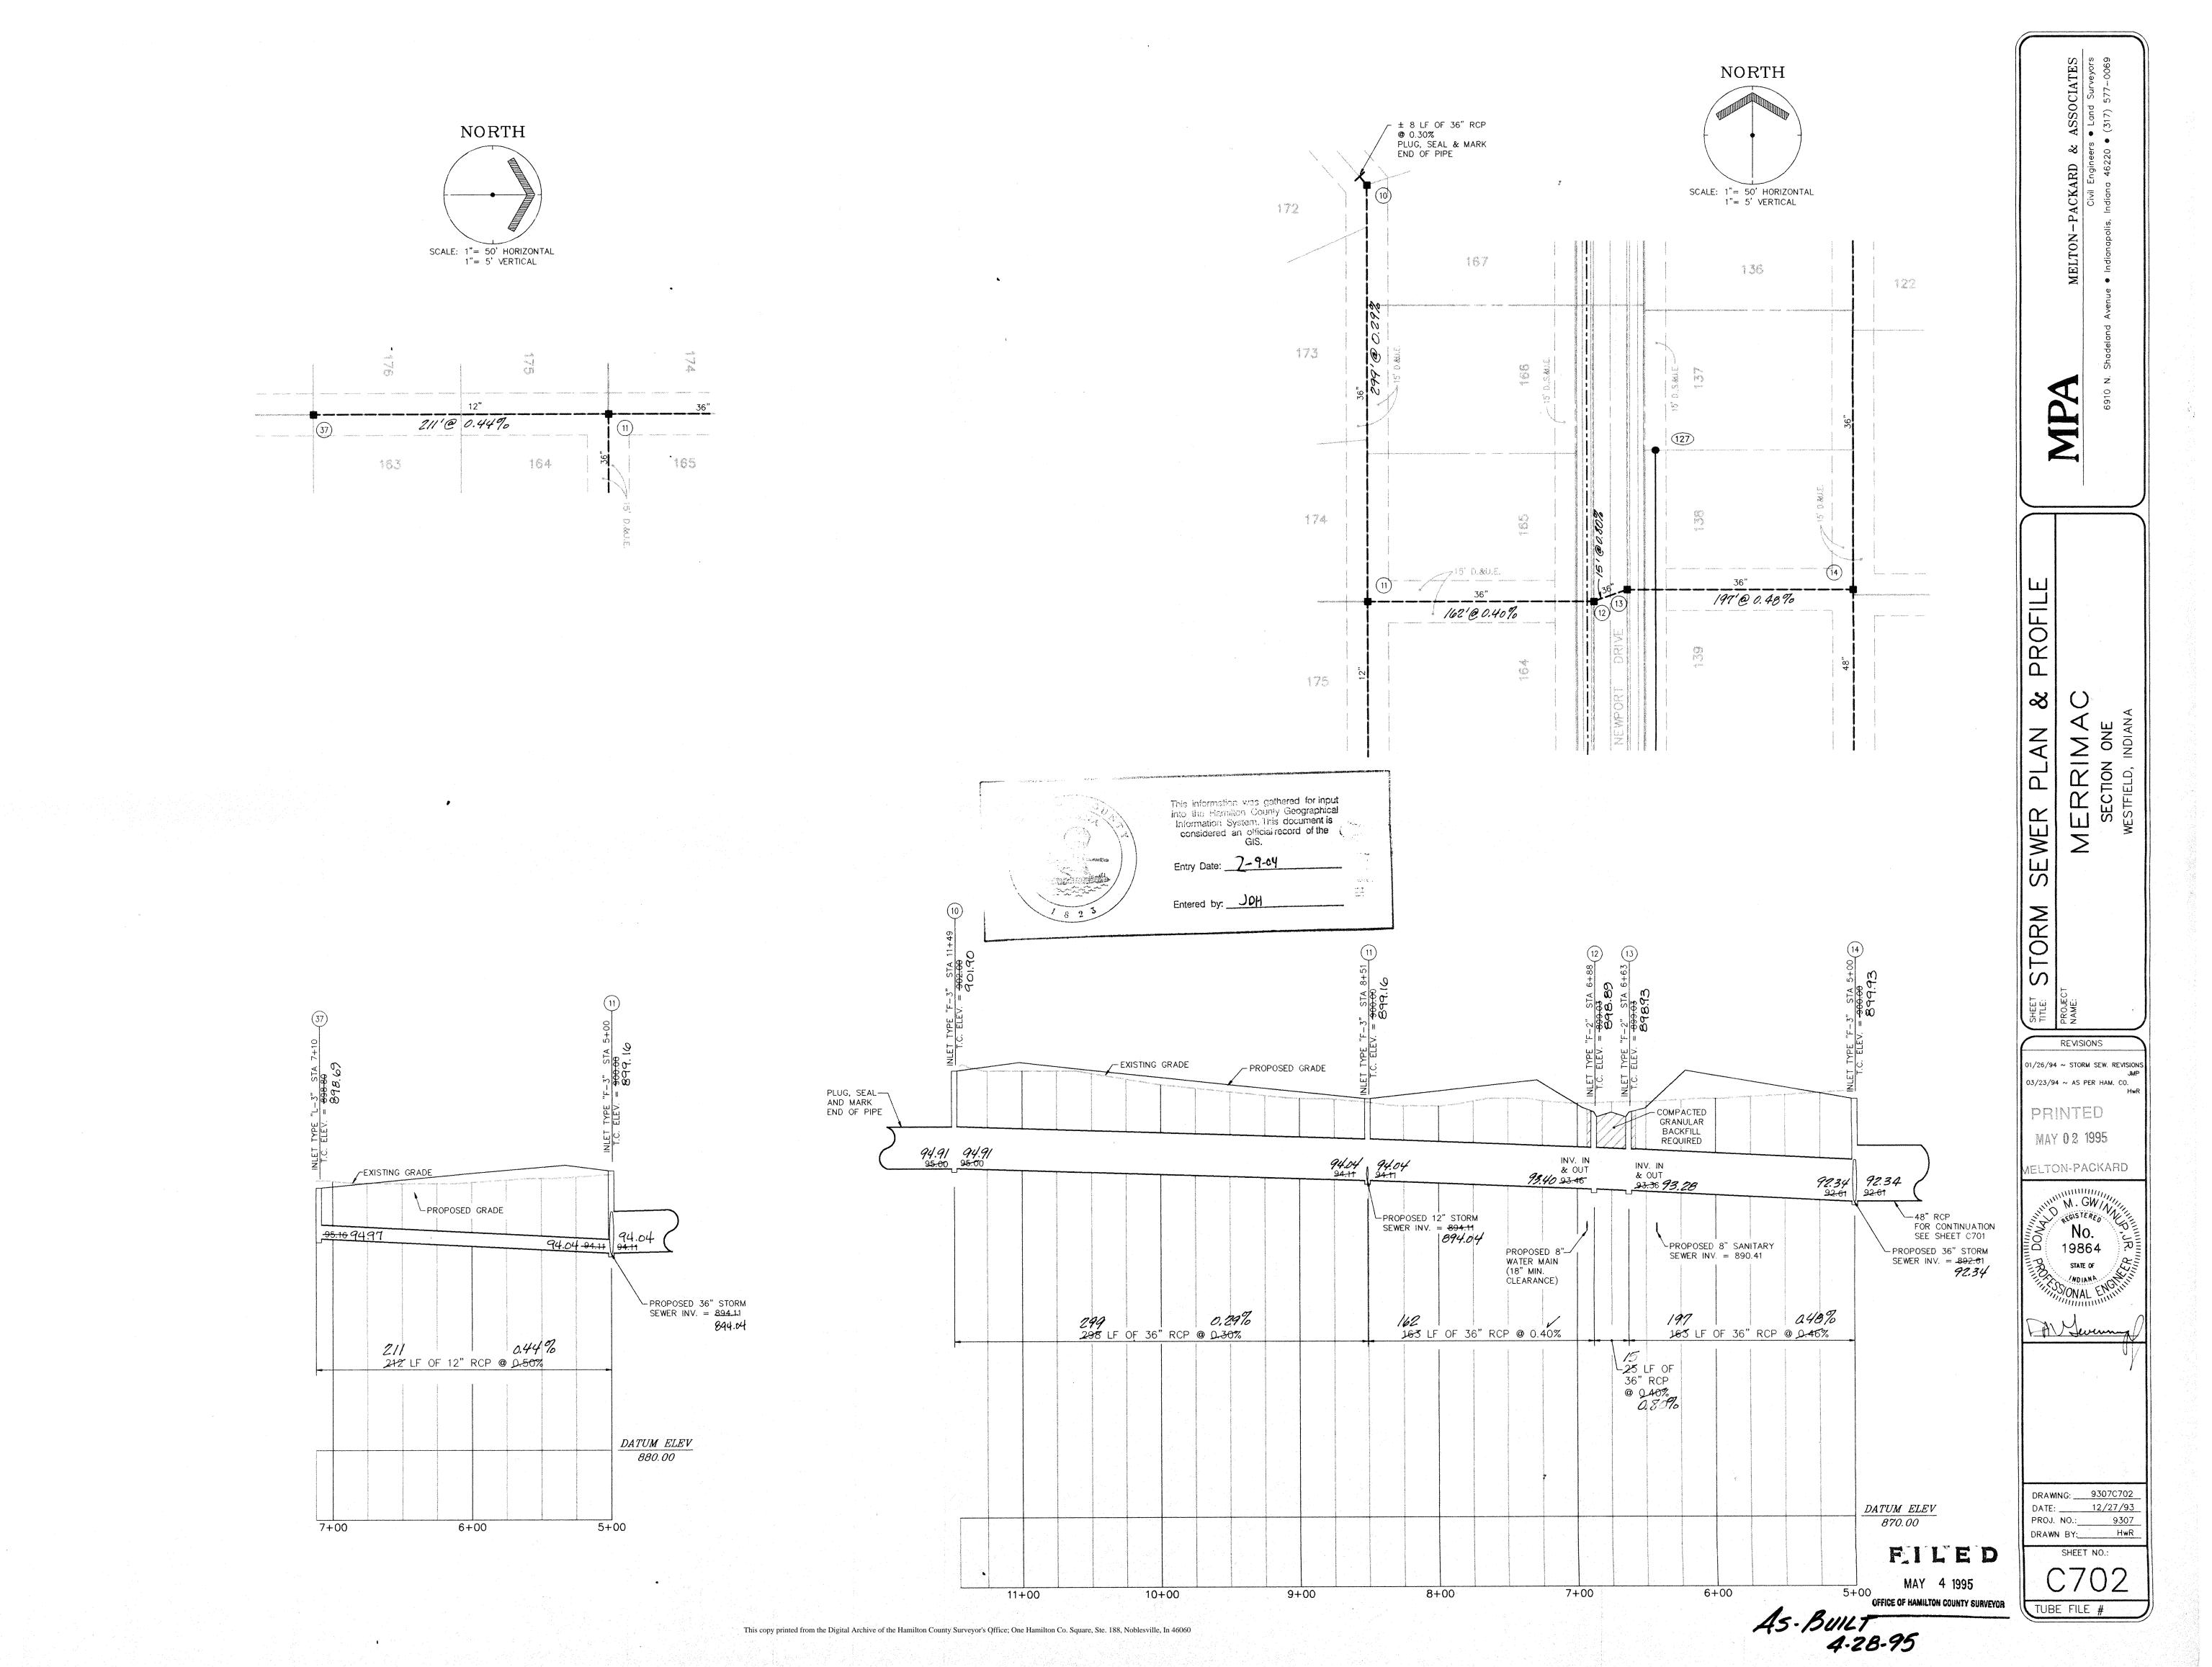

The drain will consist of the following:

|     |      |      |      |     |     | -        |      | 1095                      |
|-----|------|------|------|-----|-----|----------|------|---------------------------|
| 6"  | SSD  | 6113 | feet | 18" | RCP | 174 feet | 4811 | RCP <del>108</del> 5 feet |
| 12" | RCP  | 553  | feet | 21" | RCP | 958 feet |      |                           |
| 15" | RCP  | 1113 | feet | 24" | RCP | 612 feet |      |                           |
| 15" | HSCP | 60   | feet | 36" | RCP | 854 feet |      |                           |

The total length of the drain will be 11,532 feet.

The retention pond (lake) located Block A is not to be considered part of the regulated drain. Only the inlet and outlet will be maintained as part of the regulated drain. The maintenance of the pond (lake) will be the responsibility of the Homeowners Association. The Board will however, retain jurisdiction for ensuring the storage volume for which the lake was designed will be retained. Thereby, allowing no fill or easement encroachments.

During construction, changes were made to the drain which will alter the plans submitted with my report for this drain dated February 24, 1995. The changes are as follows:

| STR | 35-36           | 21" 1 | RCP   | Shortened f | rom  | 132 | feet | to | 85  | feet  |
|-----|-----------------|-------|-------|-------------|------|-----|------|----|-----|-------|
| STR | 36-36A          | 21" ] | RCP   | Lengthened  | from | 35  | feet | to | 86  | feet  |
| STR | 36B-End Section | n 21' | " RCP | Lengthened  | from | 48  | feet | to | 60  | feet  |
| STR | 38-35           | 15"   | RCP   | Lengthened  | from | 78  | feet | to | 81  | feet  |
| STR | 39-End Section  | 24"   | RCP   | Shortened   | from | 454 | feet | to | 452 | feet  |
| STR | 31-End Section  | 48"   | HCSP  | Shortened   | from | 148 | feet | to | 137 | feet  |
| STR | 15-14           | 48"   | RCP   | Shortened   | from | 555 | feet | to | 553 | feet  |
| STR | 37-11           | 12"   | RCP   | Shortened   | from | 212 | feet | to | 211 | feet√ |
| STR | 10-11           | 36"   | RCP   | Lengthened  | from | 298 | feet | to | 299 | feet  |
| STR | 11-12           | 36"   | RCP   | Shortened   | from | 163 | feet | to | 162 | feet  |
| STR | 12-13           | 36"   | RCP   | Shortened   | from | 25  | feet | to | 15  | feet  |
| STR | 13-14           | 36"   | RCP   | Lengthened  | from | 163 | feet | to | 197 | feet  |
| STR | 26-27           | 12"   | RCP   | Lengthened  | from | 48  | feet | to | 50  | feet√ |
| STR | 31-30           | 21"   | RCP   | Shortened   | from | 23  | feet | to | 21  | feet  |
| STR | 30-29           | 21"   | RCP   | Lengthened  | from | 30  | feet | to | 33  | feet  |
| STR | 27-24           | 15"   | RCP   | Shortened   | from | 127 | feet | to | 125 | feet  |
| STR | 24 to 25        | 12"   | RCP   | Lengthened  | from | 54  | feet | to | 55  | feet/ |
| STR | 21 to 22        | 12"   | RCP   | Lengthened  | from | 38  | feet | to | 40  | feet√ |
| STR | 16 to 17        | 12"   | RCP   | Shortened   | from |     |      |    | 155 | feet√ |
| STR | 17 to 18        | 15"   | RCP   | Lengthened  |      |     | feet |    | 33  |       |
| STR | 18 to 20        | 21"   | RCP   | Shortened   |      |     | feet |    | 175 | feet  |
| STR | 20 to 22        | 21"   | RCP   | Lengthened  |      |     | feet |    | 41  | feet  |

page #2

The length of the drain due to the changes described above is now  $\frac{11,556}{1}$  feet.

11,544

The non-enforcement request was approved by the Board at its meeting on April 24, 1995.

The Bond of Letter of Credit from Fidelity and Deposit company of Maryland, Numbers, #30637730-Erosion Control and #30637731-Storm Sewers, dated May 25, 1994, in the amounts of \$230,460.00 and \$15,350.00, has been recommended for release in a letter to the Commissioners dated November 27, 1995.