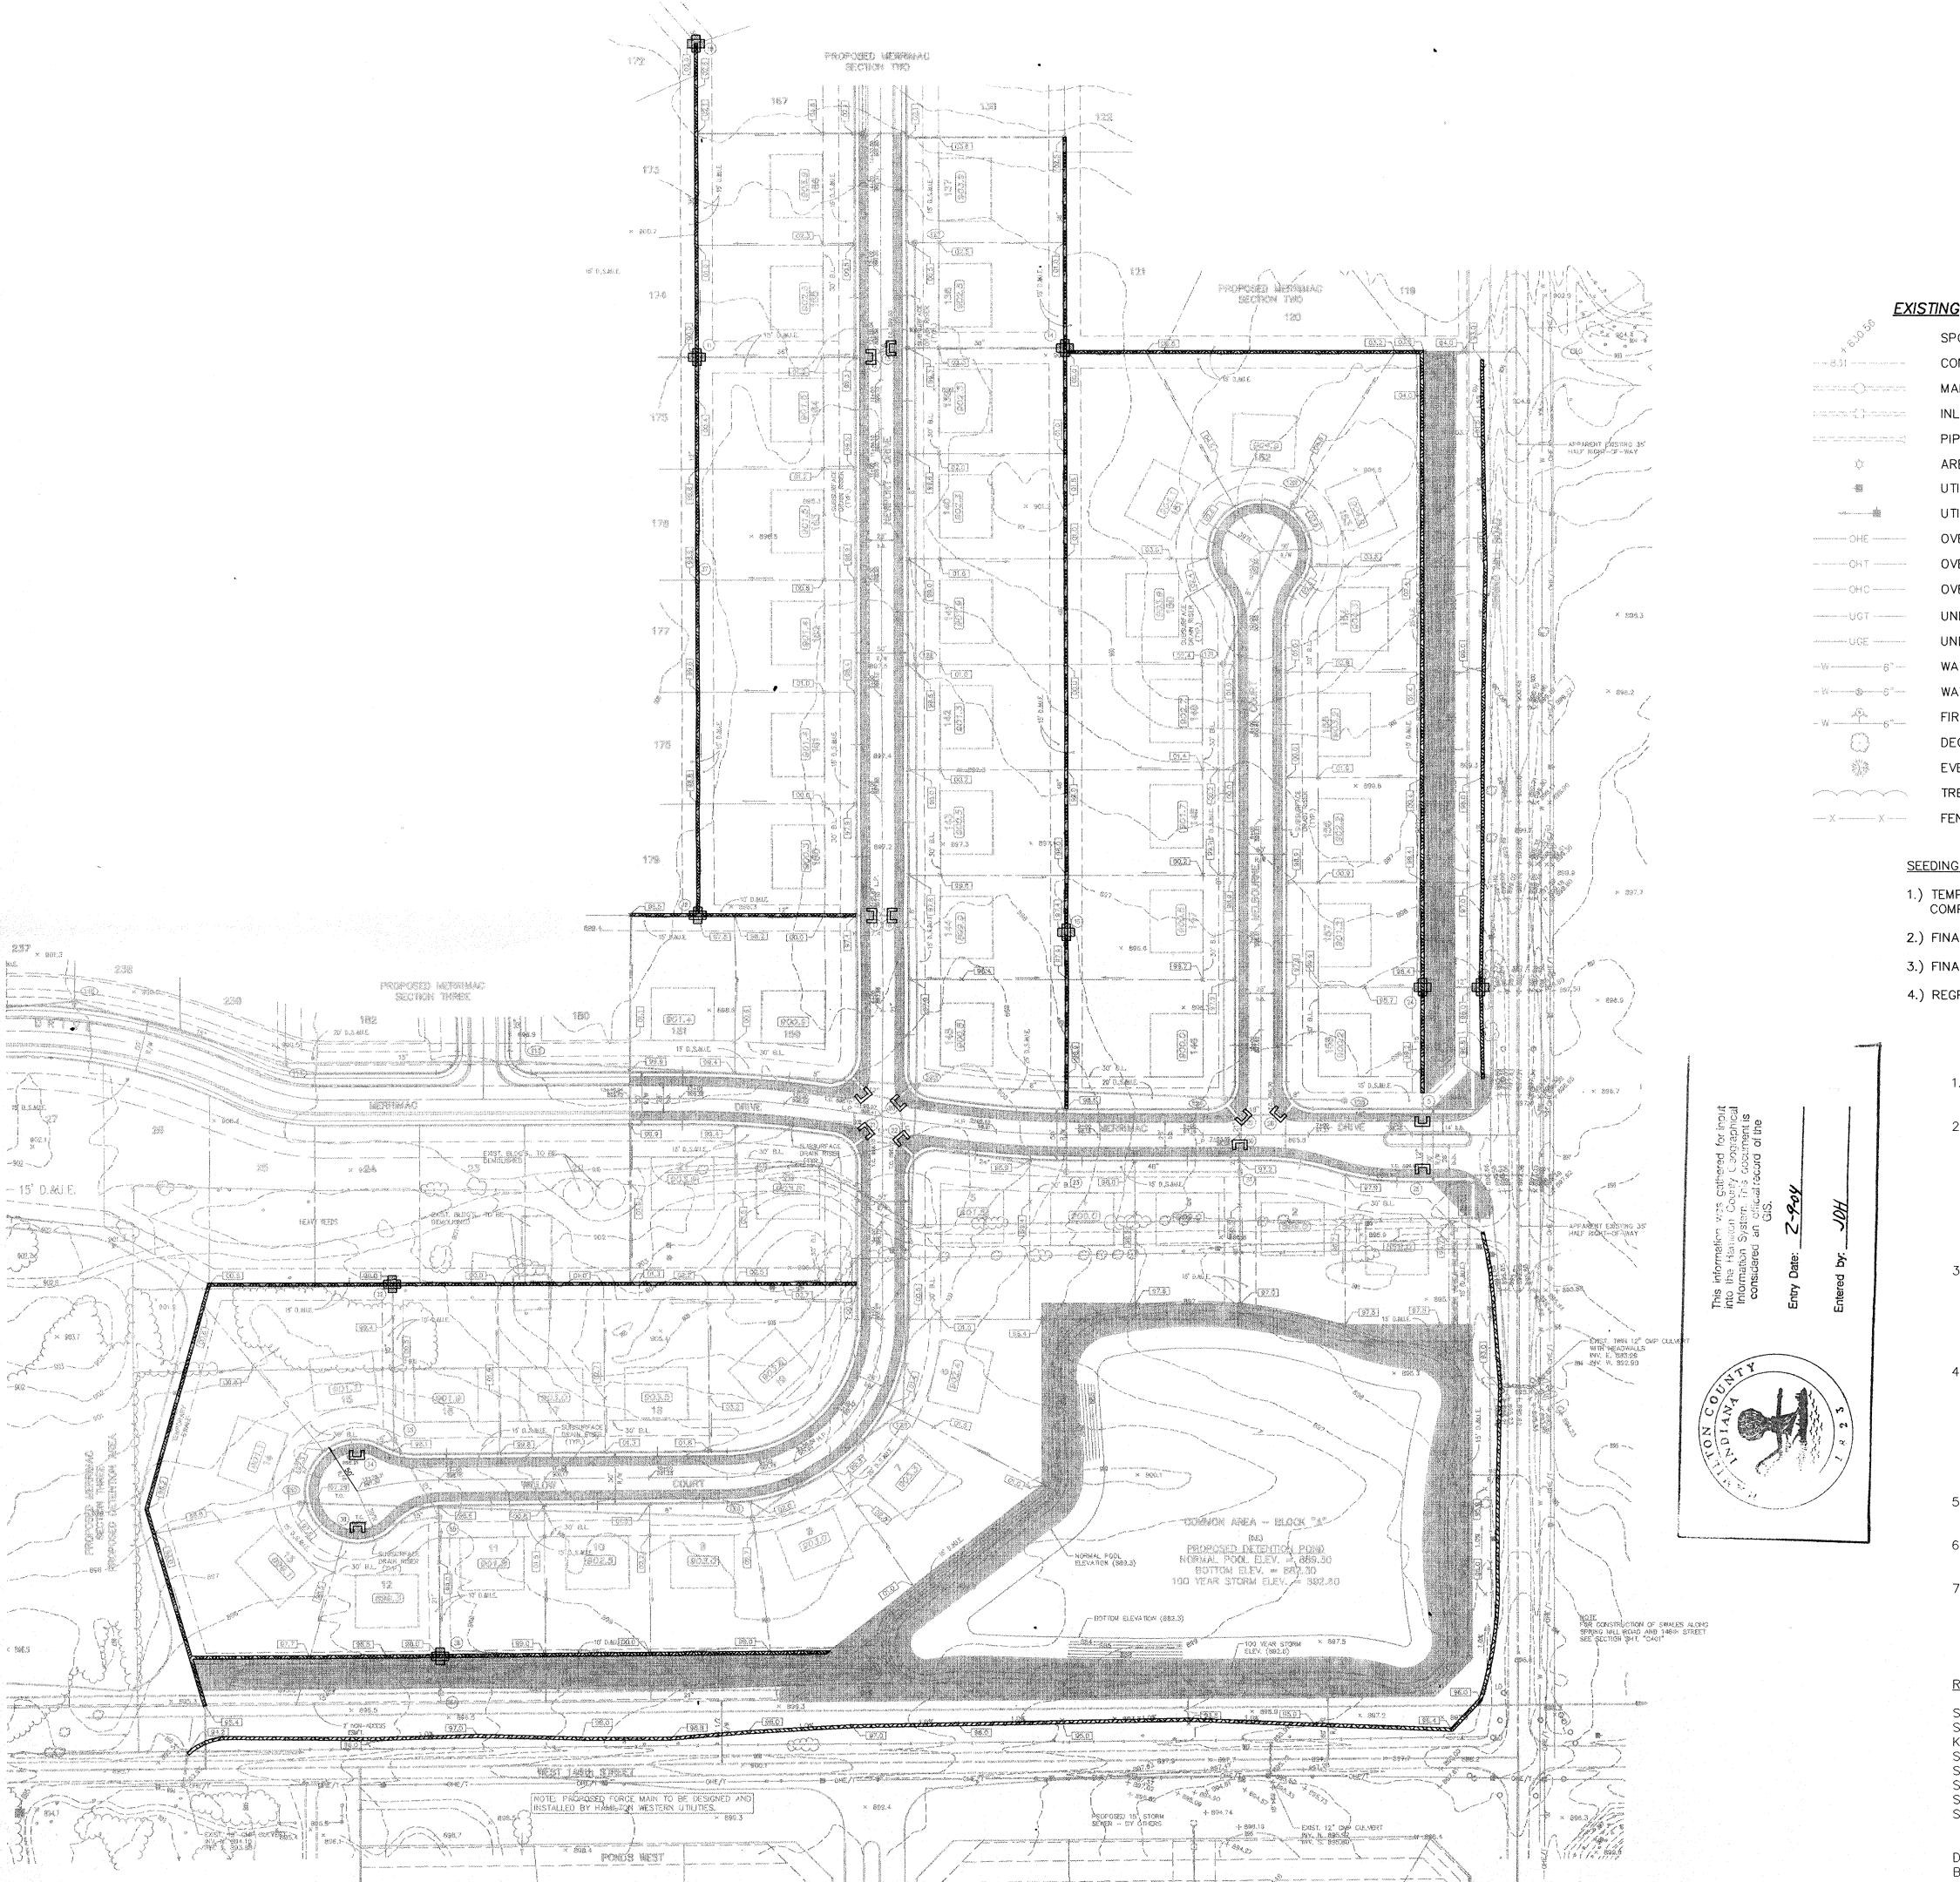

The drain will consist of the following:

|     |      |      |      |     |     | -        |      | 1095                      |
|-----|------|------|------|-----|-----|----------|------|---------------------------|
| 6"  | SSD  | 6113 | feet | 18" | RCP | 174 feet | 4811 | RCP <del>108</del> 5 feet |
| 12" | RCP  | 553  | feet | 21" | RCP | 958 feet |      |                           |
| 15" | RCP  | 1113 | feet | 24" | RCP | 612 feet |      |                           |
| 15" | HSCP | 60   | feet | 36" | RCP | 854 feet |      |                           |

The total length of the drain will be 11,532 feet.

The retention pond (lake) located Block A is not to be considered part of the regulated drain. Only the inlet and outlet will be maintained as part of the regulated drain. The maintenance of the pond (lake) will be the responsibility of the Homeowners Association. The Board will however, retain jurisdiction for ensuring the storage volume for which the lake was designed will be retained. Thereby, allowing no fill or easement encroachments.

The subsurface drains (SSD) to be part of the regulated drain are those located under the curbs. Only the main SSD lines which are located within the Right of Way are to be maintained as regulated drain. Laterals for individual lots will not be considered part of the regulated drain.

During construction, changes were made to the drain which will alter the plans submitted with my report for this drain dated February 24, 1995. The changes are as follows:

| STR | 35-36           | 21" 1 | RCP   | Shortened f | rom  | 132 | feet | to | 85  | feet  |
|-----|-----------------|-------|-------|-------------|------|-----|------|----|-----|-------|
| STR | 36-36A          | 21" ] | RCP   | Lengthened  | from | 35  | feet | to | 86  | feet  |
| STR | 36B-End Section | n 21' | " RCP | Lengthened  | from | 48  | feet | to | 60  | feet  |
| STR | 38-35           | 15"   | RCP   | Lengthened  | from | 78  | feet | to | 81  | feet  |
| STR | 39-End Section  | 24"   | RCP   | Shortened   | from | 454 | feet | to | 452 | feet  |
| STR | 31-End Section  | 48"   | HCSP  | Shortened   | from | 148 | feet | to | 137 | feet  |
| STR | 15-14           | 48"   | RCP   | Shortened   | from | 555 | feet | to | 553 | feet  |
| STR | 37-11           | 12"   | RCP   | Shortened   | from | 212 | feet | to | 211 | feet√ |
| STR | 10-11           | 36"   | RCP   | Lengthened  | from | 298 | feet | to | 299 | feet  |
| STR | 11-12           | 36"   | RCP   | Shortened   | from | 163 | feet | to | 162 | feet  |
| STR | 12-13           | 36"   | RCP   | Shortened   | from | 25  | feet | to | 15  | feet  |
| STR | 13-14           | 36"   | RCP   | Lengthened  | from | 163 | feet | to | 197 | feet  |
| STR | 26-27           | 12"   | RCP   | Lengthened  | from | 48  | feet | to | 50  | feet√ |
| STR | 31-30           | 21"   | RCP   | Shortened   | from | 23  | feet | to | 21  | feet  |
| STR | 30-29           | 21"   | RCP   | Lengthened  | from | 30  | feet | to | 33  | feet  |
| STR | 27-24           | 15"   | RCP   | Shortened   | from | 127 | feet | to | 125 | feet  |
| STR | 24 to 25        | 12"   | RCP   | Lengthened  | from | 54  | feet | to | 55  | feet/ |
| STR | 21 to 22        | 12"   | RCP   | Lengthened  | from | 38  | feet | to | 40  | feet√ |
| STR | 16 to 17        | 12"   | RCP   | Shortened   | from |     |      |    | 155 | feet√ |
| STR | 17 to 18        | 15"   | RCP   | Lengthened  |      |     | feet |    | 33  |       |
| STR | 18 to 20        | 21"   | RCP   | Shortened   |      |     | feet |    | 175 | feet  |
| STR | 20 to 22        | 21"   | RCP   | Lengthened  |      |     | feet |    | 41  | feet  |

page #2

The length of the drain due to the changes described above is now  $\frac{11,556}{1}$  feet.

11,544

The non-enforcement request was approved by the Board at its meeting on April 24, 1995.

The Bond of Letter of Credit from Fidelity and Deposit company of Maryland, Numbers, #30637730-Erosion Control and #30637731-Storm Sewers, dated May 25, 1994, in the amounts of \$230,460.00 and \$15,350.00, has been recommended for release in a letter to the Commissioners dated November 27, 1995.

SHT. NO. DESCRIPTION

CS C201 SITE DEVELOPMENT PLAN
SITE DEVELOPMENT PLAN
SOIL EROSION CONTROL PLAN
STREET PLAN & PROFILE
C302 STREET PLAN & PROFILE
C303 C401 STREET PLAN & PROFILE
ENTRY DETAIL
C402 C501 SANITARY SEWER PLAN & PROFILE
C502 SANITARY SEWER PLAN & PROFILE
C503 SANITARY SEWER PLAN & PROFILE
C504 SANITARY SEWER PLAN & PROFILE
C505 C506 C701 STORM SEWER PLAN & PROFILE
C702 STORM SEWER PLAN & PROFILE
C703 C704 STORM SEWER PLAN & PROFILE
C705 STORM SEWER PLAN & PROFILE
C706 STORM SEWER PLAN & PROFILE
C707 SITE DETAILS
C7091 SITE DETAILS
C7091 SITE DETAILS
C7091 SITE SPECIFICATIONS

### NOTES:

- 1. BEARING, DIMENSIONS, AND EASEMENTS ARE SHOWN FOR REFERENCE ONLY AND DO NOT NECESSARILY DEPICT ACTUAL RECORDED INFORMATION. SEE RECORDED PLAT FOR EXACT INFORMATION.
- 2. WATER SERVICE TO BE DESIGNED AND INSTALLED BY HAMILTON WESTERN UTILITIES.
- 3. ALL DISTURBED GROUND SHALL BE PROVIDED WITH EROSION CONTROL METHODS IMMEDIATELY SUBSEQUENT TO DISTURBANCE, SUBJECT TO WEATHER (SEE SHEET NO. C203 FOR EROSION CONTROL SPECIFICATIONS).
- 4. THE FOLLOWING UTILITY COMPANIES WILL PROVIDE DESIGN AND LAYOUT OF THEIR RESPECTIVE UTILITIES.

ELECTRIC - PUBLIC SERVICE OF INDIANA

TELEPHONE - INDIANA BELL TELEPHONE

GAS - CITIZENS GAS AND COKE

- 5. SERVICE WALKS TO BE INSTALLED ON BOTH SIDES OF STREET (BY OTHERS) AND SHALL BE NON-REINFORCED CONCRETE 4" THICK (6" THICK UNDER DRIVEWAYS) AND 4' IN WIDTH (SEE TYPICAL SECTION SHEET NO. C810).
- 6. EXPANSION JOINTS ARE TO BE PLACED AT ALL WALK INTERSECTIONS AND BETWEEN WALKS AND PLATFORMS. SIDEWALK SCORES ARE TO BE EQUALLY SPACED BETWEEN EXPANSION JOINTS, CONTRACTION JOINTS AND PERPENDICULAR SIDEWALKS AT 5' INTERVALS OR LESS WITH A CONTRACTION JOINT EVERY 20' OR LESS.
- 7. THE CONTRACTOR SHALL CONTACT ALL UTILITY COMPANIES TO LOCATE MAINS, CONDUITS, SERVICE LINES, ETC., IN THE AFFECTED CONSTRUCTION AREA. EXISTING UTILITY STRUCTURES ARE SHOWN HERE IN ACCORDANCE WITH AVAILABLE INFORMATION. THE LOCATION AND PROTECTION OF UTILITY STRUCTURES, THEIR SUPPORT AND MAINTENANCE DURING CONSTRUCTION (IN COOPERATION WITH APPLICABLE UTILITY COMPANY) IS THE EXPRESSED RESPONSIBILITY OF THE CONTRACTOR.
- 8. RCP = REINFORCED CONCRETE PIPE CLASS III
  PVC = POLYVINYL CHLORIDE
  - SANITARY SEWER ASTM D-3034, SDR-35 HCSP = HELICALLY CORRUGATED STEEL PIPE - 16 GAUGE ALUMINIZED
- 9. TC = TOP OF CURB = TOP OF CASTING.
- 10. 6" SUBSURFACE DRAIN TO BE INSTALLED UNDER CURB (SEE DETAIL).
- 11. ALL CONSTRUCTION WITHIN PUBLIC RIGHT—OF—WAY SHALL BE PERFORMED IN ACCORDANCE WITH CURRENT HAMILTON COUNTY AND TOWN OF WESTFIELD STANDARD SPECIFICATIONS.
- 12. REINFORCED CONCRETE STORM SEWER SHALL HAVE "O" RING GASKETS UNLESS OTHERWISE NOTED ON PLANS.
- GASKETS UNLESS OTHERWISE NOTED ON PLANS.
- 13. EXISTING TOPOGRAPHY PROVIDED BY ACCU-AIR SURVEYS, INC. OF SEYMOUR, INDIANA.

REFER TO THE FOLLOWING SHEETS FOR APPROPRIATE INFORMATION .

SITE DEVELOPMENT

SOIL EROSION CONTROL METHODS

KEY PLAN

STREET CONSTRUCTION

SANITARY SEWER CONSTRUCTION

STORM SEWER CONSTRUCTION

SITE DETAILS