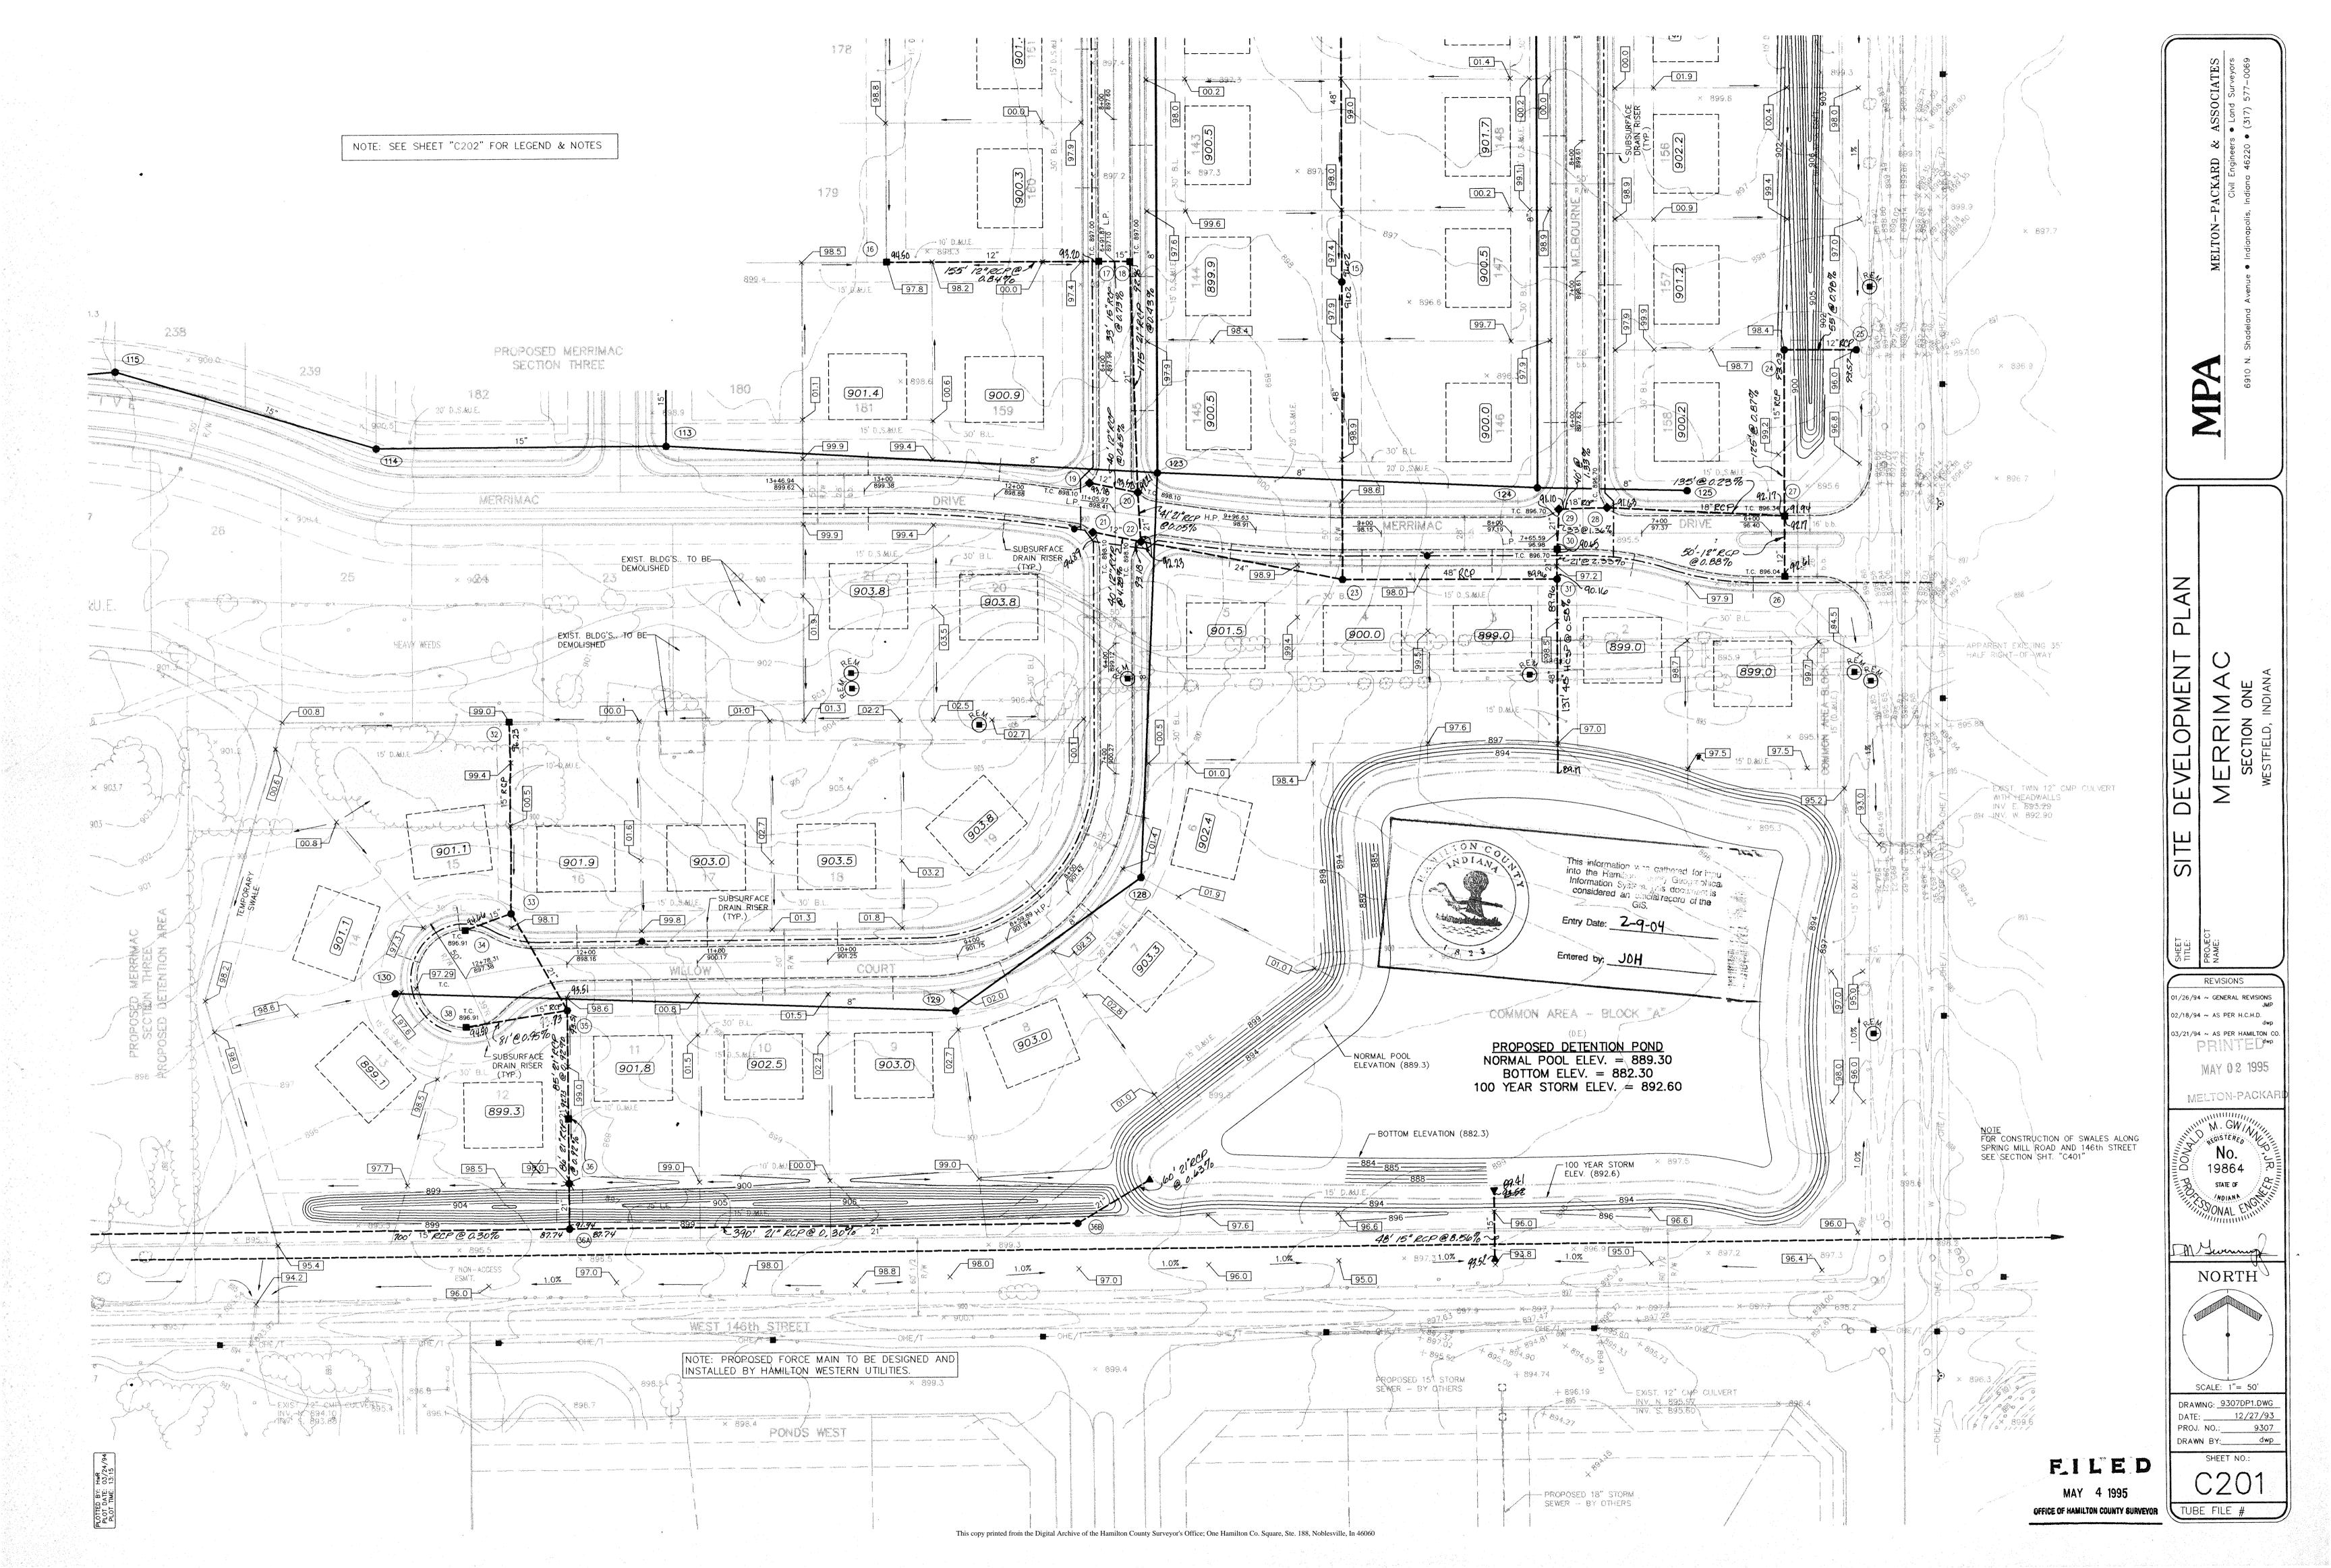

The drain will consist of the following:

|     |      |      |      |     |     | -        |      | 1095                      |
|-----|------|------|------|-----|-----|----------|------|---------------------------|
| 6"  | SSD  | 6113 | feet | 18" | RCP | 174 feet | 4811 | RCP <del>108</del> 5 feet |
| 12" | RCP  | 553  | feet | 21" | RCP | 958 feet |      |                           |
| 15" | RCP  | 1113 | feet | 24" | RCP | 612 feet |      |                           |
| 15" | HSCP | 60   | feet | 36" | RCP | 854 feet |      |                           |

The total length of the drain will be 11,532 feet.

The retention pond (lake) located Block A is not to be considered part of the regulated drain. Only the inlet and outlet will be maintained as part of the regulated drain. The maintenance of the pond (lake) will be the responsibility of the Homeowners Association. The Board will however, retain jurisdiction for ensuring the storage volume for which the lake was designed will be retained. Thereby, allowing no fill or easement encroachments.

The subsurface drains (SSD) to be part of the regulated drain are those located under the curbs. Only the main SSD lines which are located within the Right of Way are to be maintained as regulated drain. Laterals for individual lots will not be considered part of the regulated drain.

During construction, changes were made to the drain which will alter the plans submitted with my report for this drain dated February 24, 1995. The changes are as follows:

| STR | 35-36           | 21" 1 | RCP   | Shortened f | rom  | 132 | feet | to | 85  | feet  |
|-----|-----------------|-------|-------|-------------|------|-----|------|----|-----|-------|
| STR | 36-36A          | 21" ] | RCP   | Lengthened  | from | 35  | feet | to | 86  | feet  |
| STR | 36B-End Section | n 21' | " RCP | Lengthened  | from | 48  | feet | to | 60  | feet  |
| STR | 38-35           | 15"   | RCP   | Lengthened  | from | 78  | feet | to | 81  | feet  |
| STR | 39-End Section  | 24"   | RCP   | Shortened   | from | 454 | feet | to | 452 | feet  |
| STR | 31-End Section  | 48"   | HCSP  | Shortened   | from | 148 | feet | to | 137 | feet  |
| STR | 15-14           | 48"   | RCP   | Shortened   | from | 555 | feet | to | 553 | feet  |
| STR | 37-11           | 12"   | RCP   | Shortened   | from | 212 | feet | to | 211 | feet√ |
| STR | 10-11           | 36"   | RCP   | Lengthened  | from | 298 | feet | to | 299 | feet  |
| STR | 11-12           | 36"   | RCP   | Shortened   | from | 163 | feet | to | 162 | feet  |
| STR | 12-13           | 36"   | RCP   | Shortened   | from | 25  | feet | to | 15  | feet  |
| STR | 13-14           | 36"   | RCP   | Lengthened  | from | 163 | feet | to | 197 | feet  |
| STR | 26-27           | 12"   | RCP   | Lengthened  | from | 48  | feet | to | 50  | feet√ |
| STR | 31-30           | 21"   | RCP   | Shortened   | from | 23  | feet | to | 21  | feet  |
| STR | 30-29           | 21"   | RCP   | Lengthened  | from | 30  | feet | to | 33  | feet  |
| STR | 27-24           | 15"   | RCP   | Shortened   | from | 127 | feet | to | 125 | feet  |
| STR | 24 to 25        | 12"   | RCP   | Lengthened  | from | 54  | feet | to | 55  | feet/ |
| STR | 21 to 22        | 12"   | RCP   | Lengthened  | from | 38  | feet | to | 40  | feet√ |
| STR | 16 to 17        | 12"   | RCP   | Shortened   | from |     |      |    | 155 | feet√ |
| STR | 17 to 18        | 15"   | RCP   | Lengthened  |      |     | feet |    | 33  |       |
| STR | 18 to 20        | 21"   | RCP   | Shortened   |      |     | feet |    | 175 | feet  |
| STR | 20 to 22        | 21"   | RCP   | Lengthened  |      |     | feet |    | 41  | feet  |

page #2

The length of the drain due to the changes described above is now  $\frac{11,556}{1}$  feet.

11,544

The non-enforcement request was approved by the Board at its meeting on April 24, 1995.

The Bond of Letter of Credit from Fidelity and Deposit company of Maryland, Numbers, #30637730-Erosion Control and #30637731-Storm Sewers, dated May 25, 1994, in the amounts of \$230,460.00 and \$15,350.00, has been recommended for release in a letter to the Commissioners dated November 27, 1995.