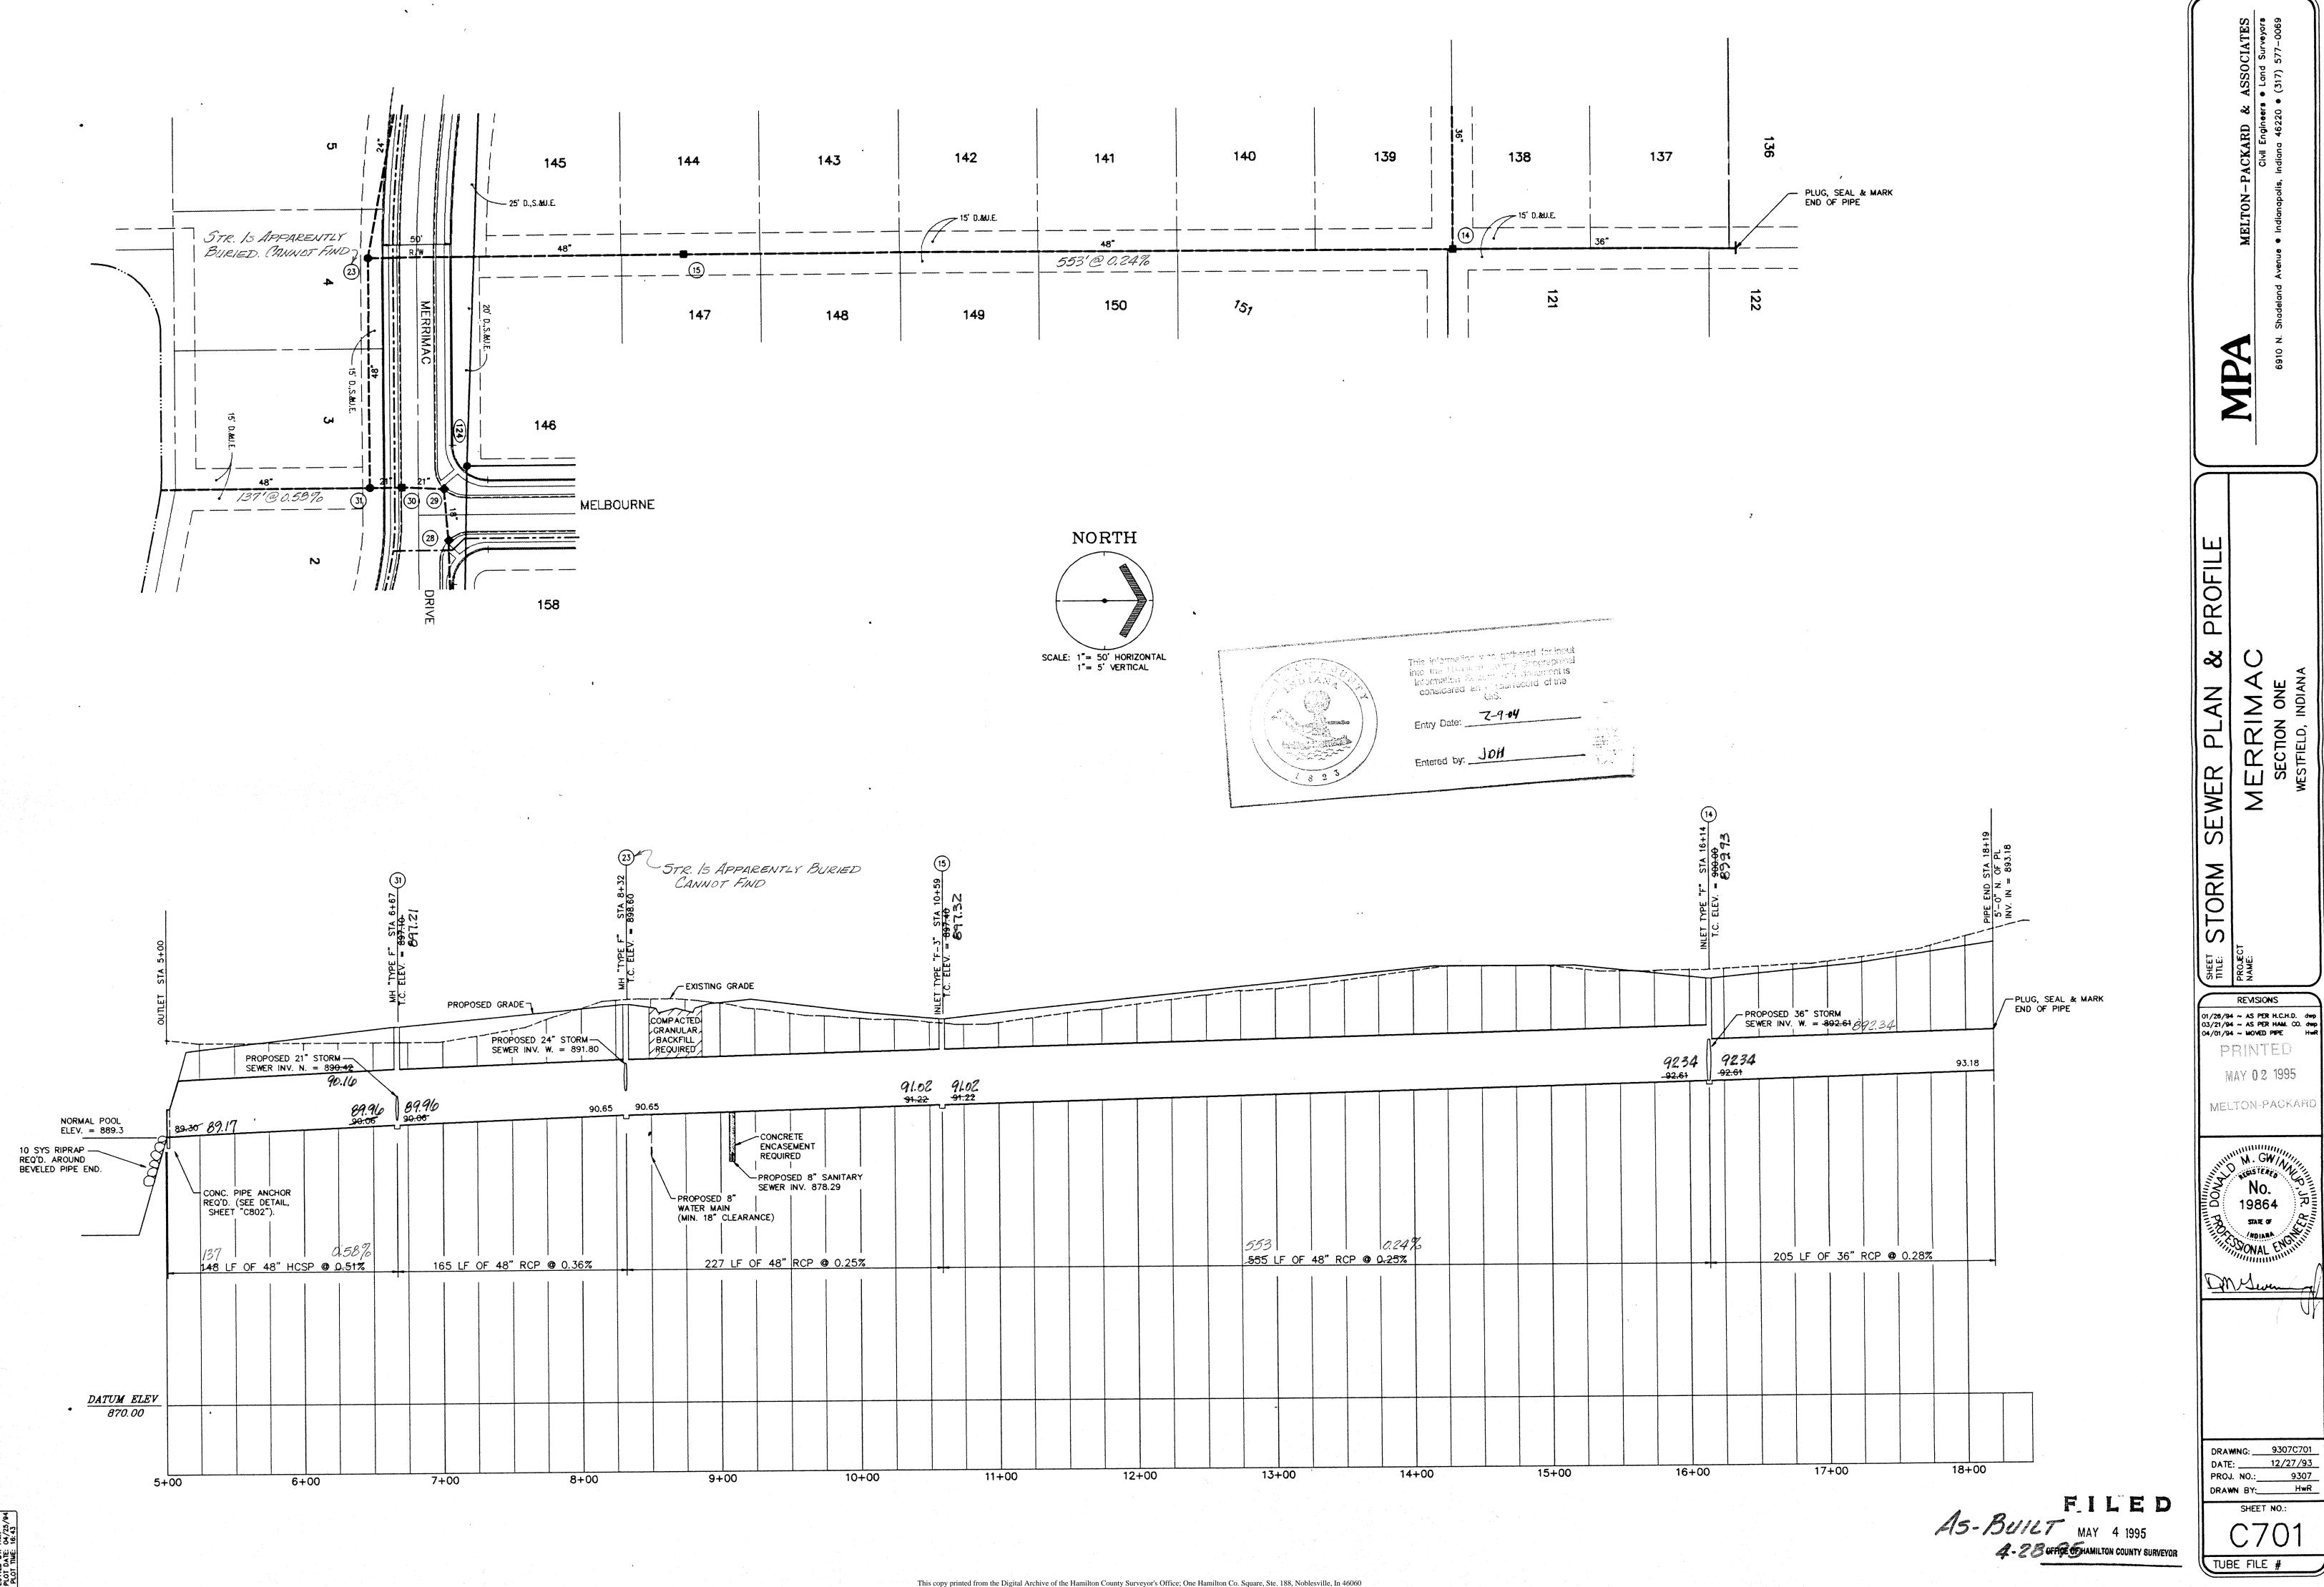

The drain will consist of the following:

|     |      |      |      |     |     | -        |      | 1095                      |
|-----|------|------|------|-----|-----|----------|------|---------------------------|
| 6"  | SSD  | 6113 | feet | 18" | RCP | 174 feet | 4811 | RCP <del>108</del> 5 feet |
| 12" | RCP  | 553  | feet | 21" | RCP | 958 feet |      |                           |
| 15" | RCP  | 1113 | feet | 24" | RCP | 612 feet |      |                           |
| 15" | HSCP | 60   | feet | 36" | RCP | 854 feet |      |                           |

During construction, changes were made to the drain which will alter the plans submitted with my report for this drain dated February 24, 1995. The changes are as follows:

| STR | 35-36           | 21" 1 | RCP   | Shortened f | rom  | 132 | feet | to | 85  | feet  |
|-----|-----------------|-------|-------|-------------|------|-----|------|----|-----|-------|
| STR | 36-36A          | 21" ] | RCP   | Lengthened  | from | 35  | feet | to | 86  | feet  |
| STR | 36B-End Section | n 21' | " RCP | Lengthened  | from | 48  | feet | to | 60  | feet  |
| STR | 38-35           | 15"   | RCP   | Lengthened  | from | 78  | feet | to | 81  | feet  |
| STR | 39-End Section  | 24"   | RCP   | Shortened   | from | 454 | feet | to | 452 | feet  |
| STR | 31-End Section  | 48"   | HCSP  | Shortened   | from | 148 | feet | to | 137 | feet  |
| STR | 15-14           | 48"   | RCP   | Shortened   | from | 555 | feet | to | 553 | feet  |
| STR | 37-11           | 12"   | RCP   | Shortened   | from | 212 | feet | to | 211 | feet√ |
| STR | 10-11           | 36"   | RCP   | Lengthened  | from | 298 | feet | to | 299 | feet  |
| STR | 11-12           | 36"   | RCP   | Shortened   | from | 163 | feet | to | 162 | feet  |
| STR | 12-13           | 36"   | RCP   | Shortened   | from | 25  | feet | to | 15  | feet  |
| STR | 13-14           | 36"   | RCP   | Lengthened  | from | 163 | feet | to | 197 | feet  |
| STR | 26-27           | 12"   | RCP   | Lengthened  | from | 48  | feet | to | 50  | feet√ |
| STR | 31-30           | 21"   | RCP   | Shortened   | from | 23  | feet | to | 21  | feet  |
| STR | 30-29           | 21"   | RCP   | Lengthened  | from | 30  | feet | to | 33  | feet  |
| STR | 27-24           | 15"   | RCP   | Shortened   | from | 127 | feet | to | 125 | feet  |
| STR | 24 to 25        | 12"   | RCP   | Lengthened  | from | 54  | feet | to | 55  | feet/ |
| STR | 21 to 22        | 12"   | RCP   | Lengthened  | from | 38  | feet | to | 40  | feet√ |
| STR | 16 to 17        | 12"   | RCP   | Shortened   | from |     |      |    | 155 | feet√ |
| STR | 17 to 18        | 15"   | RCP   | Lengthened  |      |     | feet |    | 33  |       |
| STR | 18 to 20        | 21"   | RCP   | Shortened   |      |     | feet |    | 175 | feet  |
| STR | 20 to 22        | 21"   | RCP   | Lengthened  |      |     | feet |    | 41  | feet  |

page #2

The length of the drain due to the changes described above is now  $\frac{11,556}{1}$  feet.

11,544

The non-enforcement request was approved by the Board at its meeting on April 24, 1995.

The Bond of Letter of Credit from Fidelity and Deposit company of Maryland, Numbers, #30637730-Erosion Control and #30637731-Storm Sewers, dated May 25, 1994, in the amounts of \$230,460.00 and \$15,350.00, has been recommended for release in a letter to the Commissioners dated November 27, 1995.