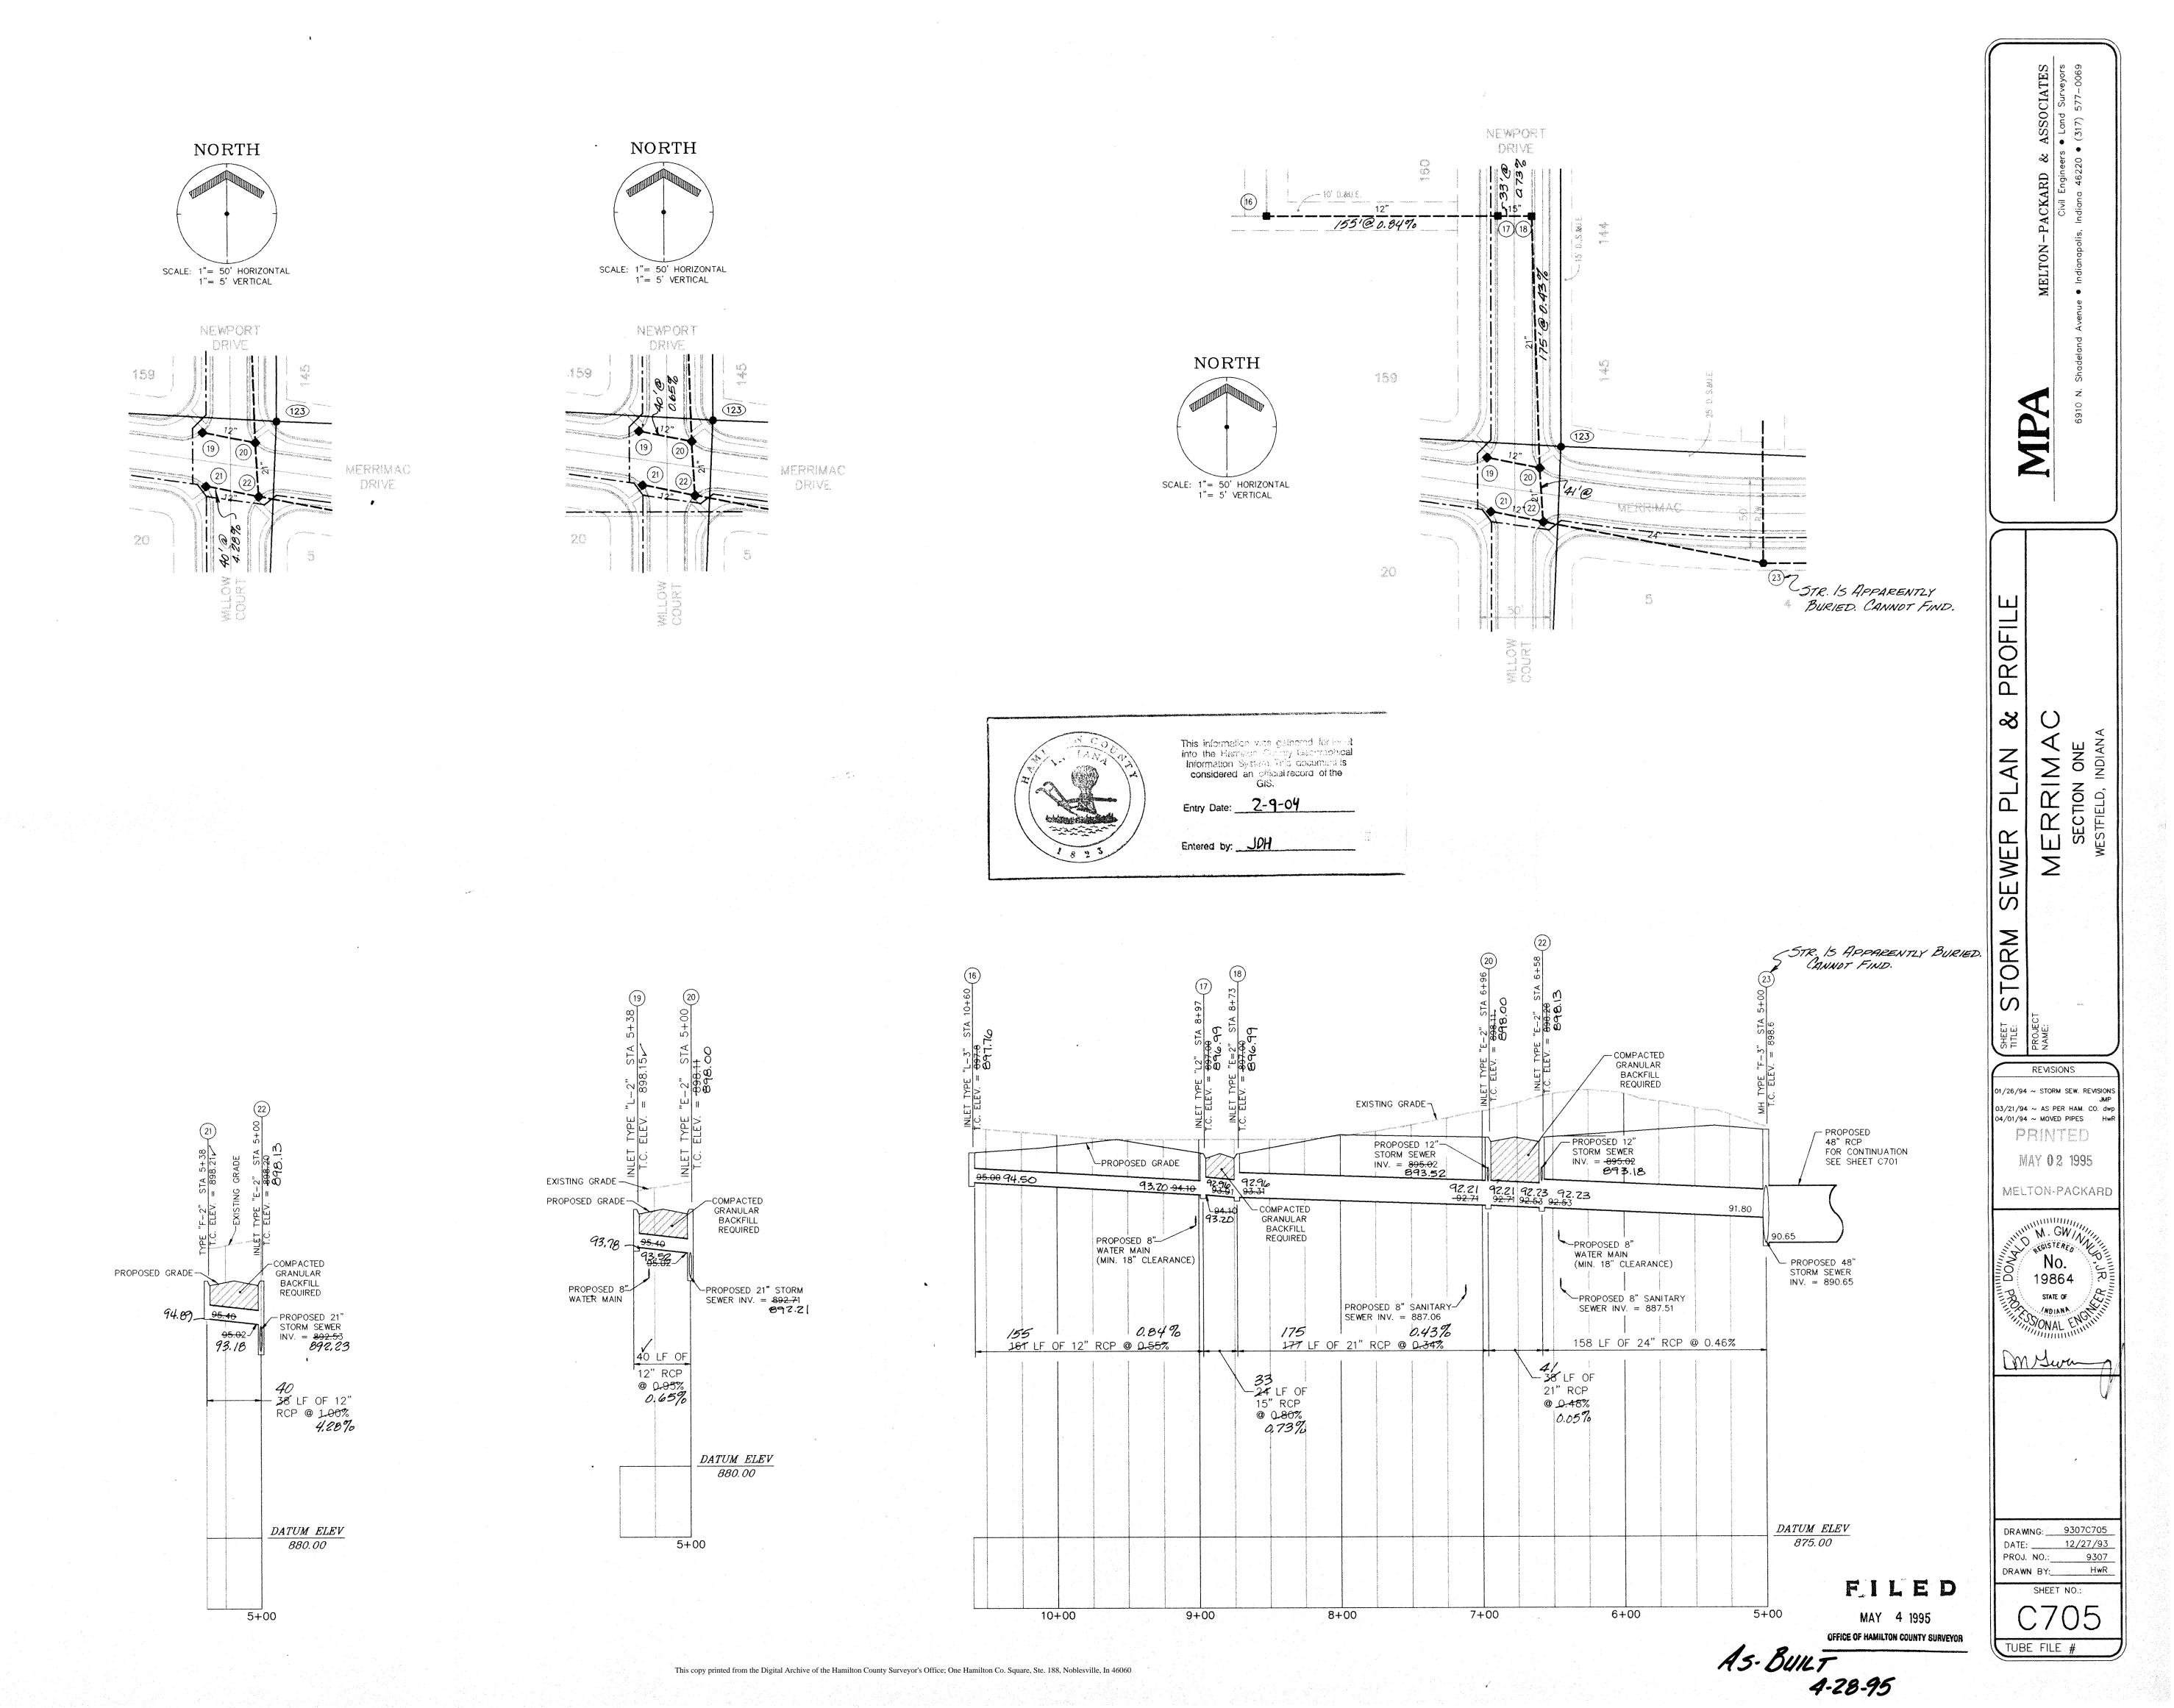

The drain will consist of the following:

|     |      |      |      |     |     | -        |      | 1095                      |
|-----|------|------|------|-----|-----|----------|------|---------------------------|
| 6"  | SSD  | 6113 | feet | 18" | RCP | 174 feet | 4811 | RCP <del>108</del> 5 feet |
| 12" | RCP  | 553  | feet | 21" | RCP | 958 feet |      |                           |
| 15" | RCP  | 1113 | feet | 24" | RCP | 612 feet |      |                           |
| 15" | HSCP | 60   | feet | 36" | RCP | 854 feet |      |                           |

During construction, changes were made to the drain which will alter the plans submitted with my report for this drain dated February 24, 1995. The changes are as follows:

| STR | 35-36           | 21" 1 | RCP   | Shortened f | rom  | 132 | feet | to | 85  | feet  |
|-----|-----------------|-------|-------|-------------|------|-----|------|----|-----|-------|
| STR | 36-36A          | 21" ] | RCP   | Lengthened  | from | 35  | feet | to | 86  | feet  |
| STR | 36B-End Section | n 21' | " RCP | Lengthened  | from | 48  | feet | to | 60  | feet  |
| STR | 38-35           | 15"   | RCP   | Lengthened  | from | 78  | feet | to | 81  | feet  |
| STR | 39-End Section  | 24"   | RCP   | Shortened   | from | 454 | feet | to | 452 | feet  |
| STR | 31-End Section  | 48"   | HCSP  | Shortened   | from | 148 | feet | to | 137 | feet  |
| STR | 15-14           | 48"   | RCP   | Shortened   | from | 555 | feet | to | 553 | feet  |
| STR | 37-11           | 12"   | RCP   | Shortened   | from | 212 | feet | to | 211 | feet√ |
| STR | 10-11           | 36"   | RCP   | Lengthened  | from | 298 | feet | to | 299 | feet  |
| STR | 11-12           | 36"   | RCP   | Shortened   | from | 163 | feet | to | 162 | feet  |
| STR | 12-13           | 36"   | RCP   | Shortened   | from | 25  | feet | to | 15  | feet  |
| STR | 13-14           | 36"   | RCP   | Lengthened  | from | 163 | feet | to | 197 | feet  |
| STR | 26-27           | 12"   | RCP   | Lengthened  | from | 48  | feet | to | 50  | feet√ |
| STR | 31-30           | 21"   | RCP   | Shortened   | from | 23  | feet | to | 21  | feet  |
| STR | 30-29           | 21"   | RCP   | Lengthened  | from | 30  | feet | to | 33  | feet  |
| STR | 27-24           | 15"   | RCP   | Shortened   | from | 127 | feet | to | 125 | feet  |
| STR | 24 to 25        | 12"   | RCP   | Lengthened  | from | 54  | feet | to | 55  | feet/ |
| STR | 21 to 22        | 12"   | RCP   | Lengthened  | from | 38  | feet | to | 40  | feet√ |
| STR | 16 to 17        | 12"   | RCP   | Shortened   | from |     |      |    | 155 | feet√ |
| STR | 17 to 18        | 15"   | RCP   | Lengthened  |      |     | feet |    | 33  |       |
| STR | 18 to 20        | 21"   | RCP   | Shortened   |      |     | feet |    | 175 | feet  |
| STR | 20 to 22        | 21"   | RCP   | Lengthened  |      |     | feet |    | 41  | feet  |

page #2

The length of the drain due to the changes described above is now  $\frac{11,556}{1}$  feet.

11,544

The non-enforcement request was approved by the Board at its meeting on April 24, 1995.

The Bond of Letter of Credit from Fidelity and Deposit company of Maryland, Numbers, #30637730-Erosion Control and #30637731-Storm Sewers, dated May 25, 1994, in the amounts of \$230,460.00 and \$15,350.00, has been recommended for release in a letter to the Commissioners dated November 27, 1995.