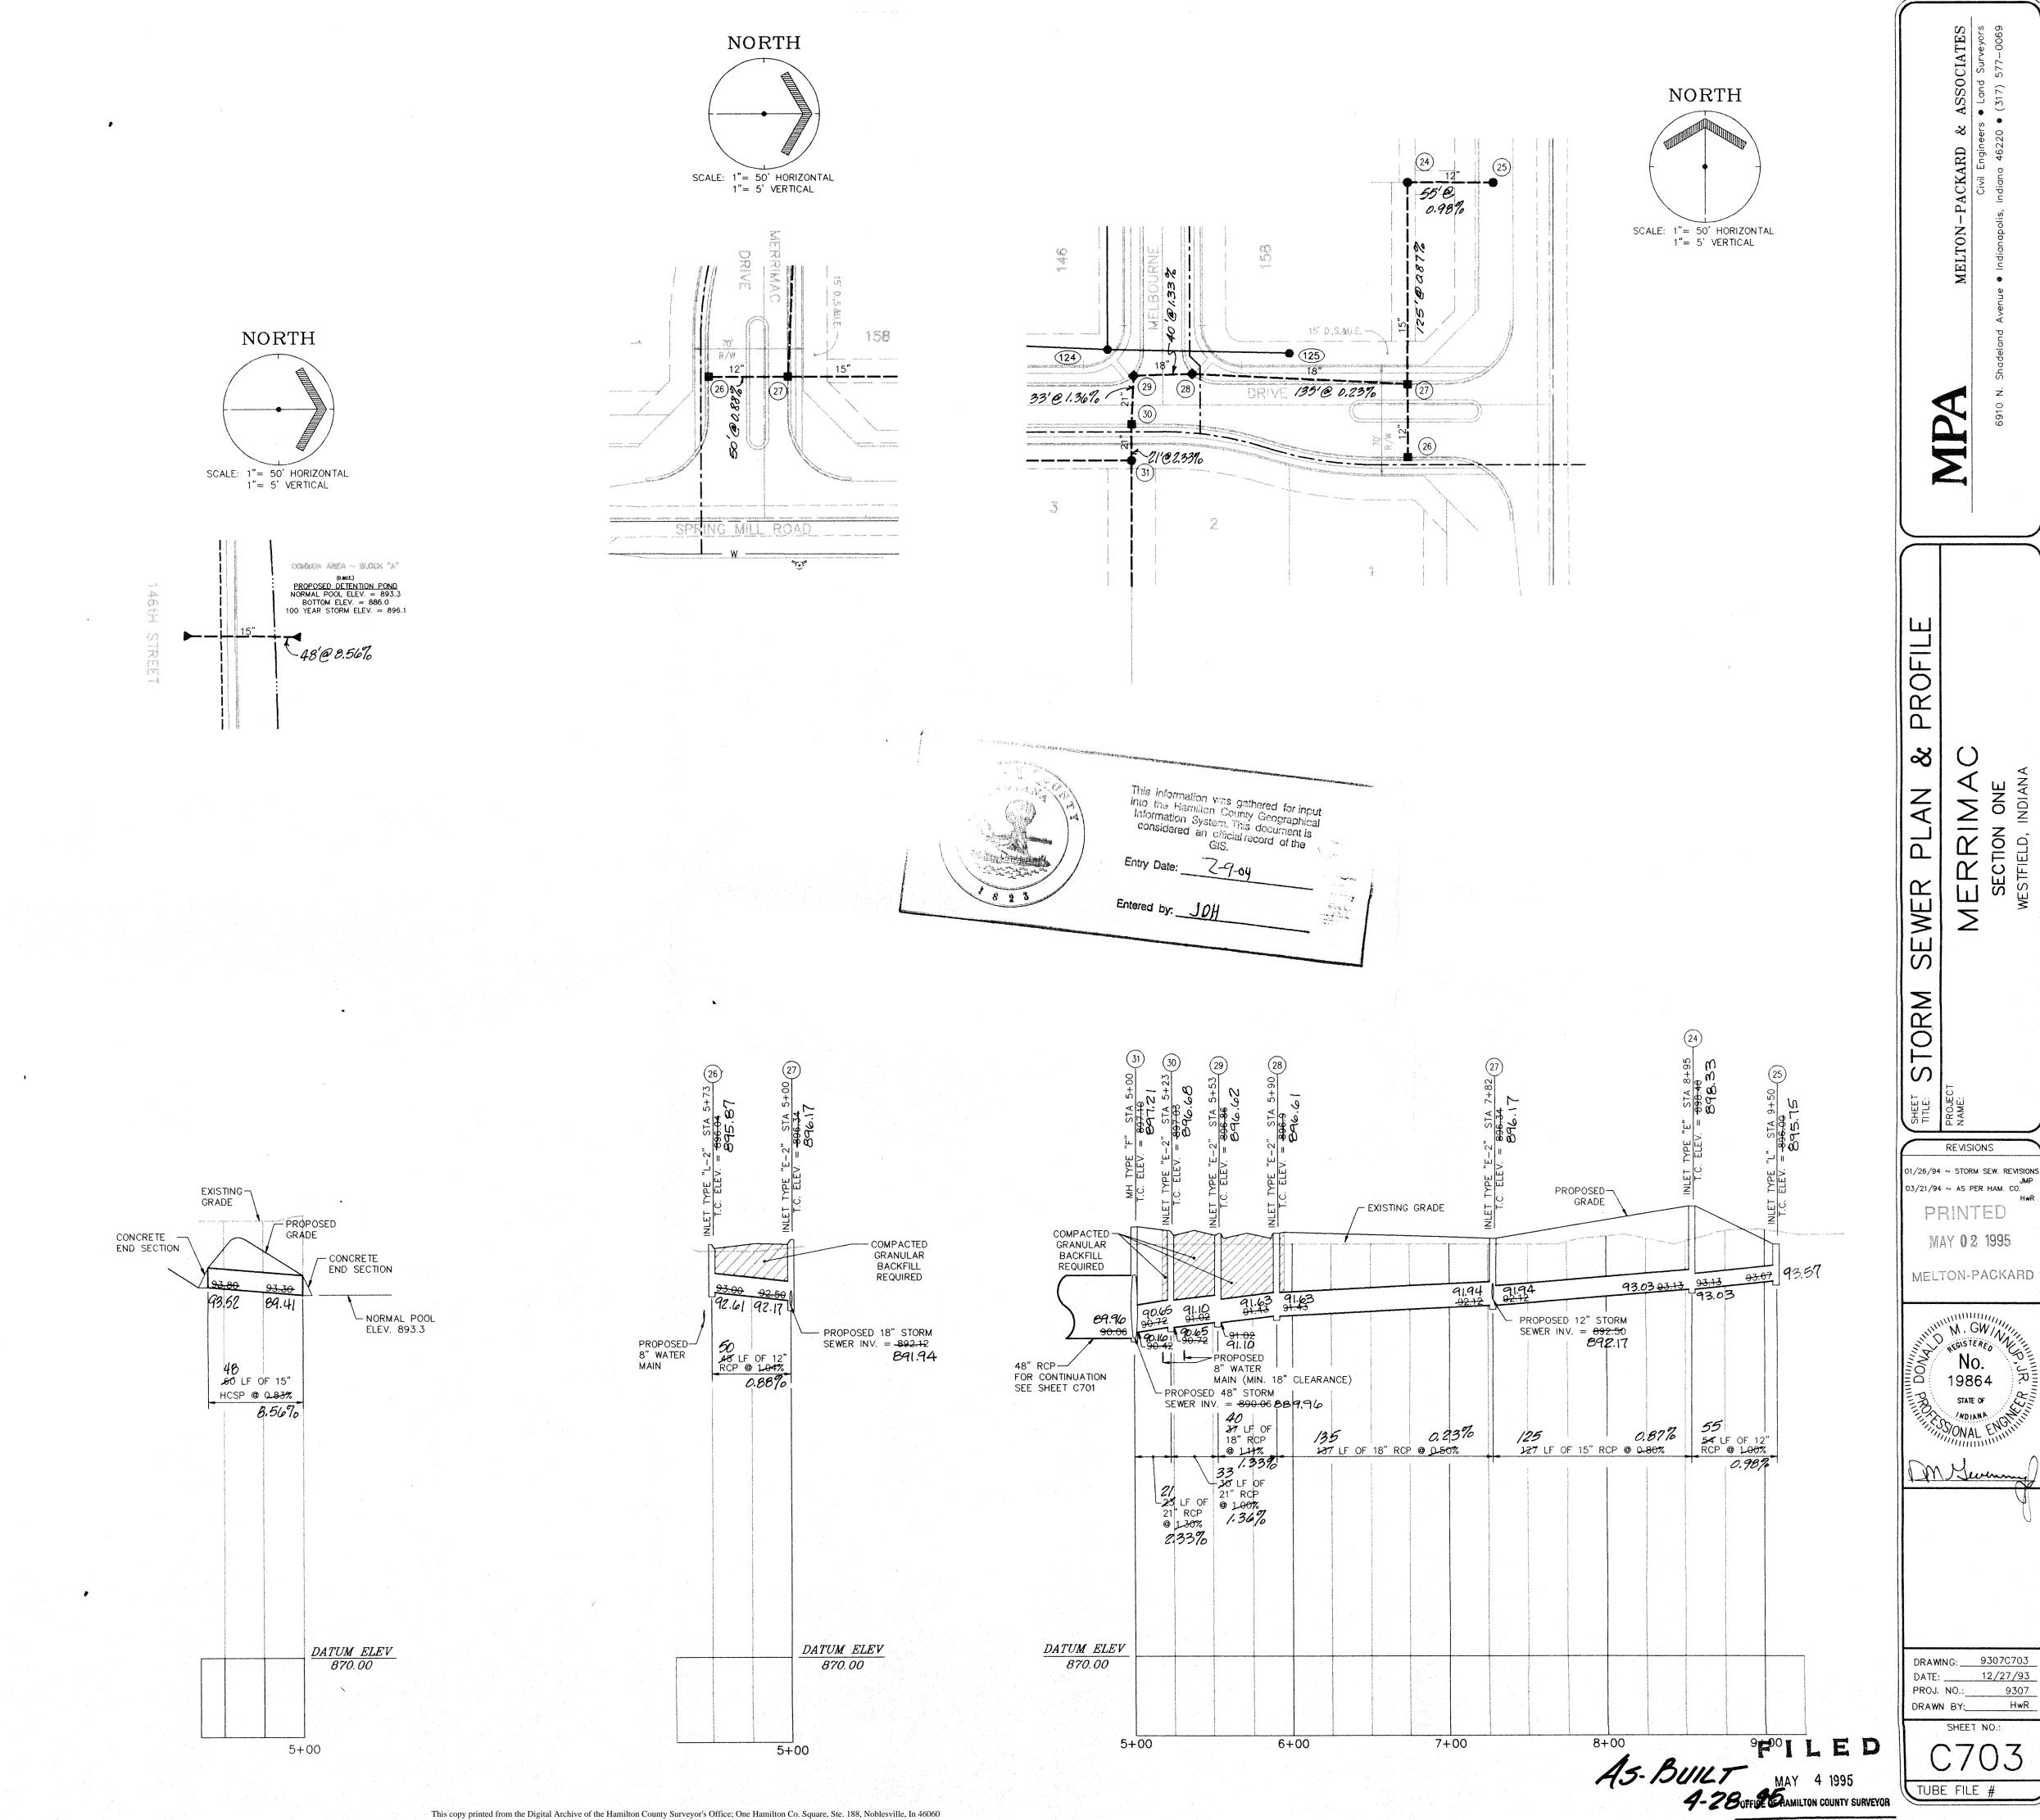

The drain will consist of the following:

|     |      |      |      |     |     | -        |      | 1095                      |
|-----|------|------|------|-----|-----|----------|------|---------------------------|
| 6"  | SSD  | 6113 | feet | 18" | RCP | 174 feet | 4811 | RCP <del>108</del> 5 feet |
| 12" | RCP  | 553  | feet | 21" | RCP | 958 feet |      |                           |
| 15" | RCP  | 1113 | feet | 24" | RCP | 612 feet |      |                           |
| 15" | HSCP | 60   | feet | 36" | RCP | 854 feet |      |                           |

The total length of the drain will be 11,532 feet.

The retention pond (lake) located Block A is not to be considered part of the regulated drain. Only the inlet and outlet will be maintained as part of the regulated drain. The maintenance of the pond (lake) will be the responsibility of the Homeowners Association. The Board will however, retain jurisdiction for ensuring the storage volume for which the lake was designed will be retained. Thereby, allowing no fill or easement encroachments.

During construction, changes were made to the drain which will alter the plans submitted with my report for this drain dated February 24, 1995. The changes are as follows:

| STR | 35-36           | 21" 1 | RCP   | Shortened f | rom  | 132 | feet | to | 85  | feet  |
|-----|-----------------|-------|-------|-------------|------|-----|------|----|-----|-------|
| STR | 36-36A          | 21" ] | RCP   | Lengthened  | from | 35  | feet | to | 86  | feet  |
| STR | 36B-End Section | n 21' | " RCP | Lengthened  | from | 48  | feet | to | 60  | feet  |
| STR | 38-35           | 15"   | RCP   | Lengthened  | from | 78  | feet | to | 81  | feet  |
| STR | 39-End Section  | 24"   | RCP   | Shortened   | from | 454 | feet | to | 452 | feet  |
| STR | 31-End Section  | 48"   | HCSP  | Shortened   | from | 148 | feet | to | 137 | feet  |
| STR | 15-14           | 48"   | RCP   | Shortened   | from | 555 | feet | to | 553 | feet  |
| STR | 37-11           | 12"   | RCP   | Shortened   | from | 212 | feet | to | 211 | feet√ |
| STR | 10-11           | 36"   | RCP   | Lengthened  | from | 298 | feet | to | 299 | feet  |
| STR | 11-12           | 36"   | RCP   | Shortened   | from | 163 | feet | to | 162 | feet  |
| STR | 12-13           | 36"   | RCP   | Shortened   | from | 25  | feet | to | 15  | feet  |
| STR | 13-14           | 36"   | RCP   | Lengthened  | from | 163 | feet | to | 197 | feet  |
| STR | 26-27           | 12"   | RCP   | Lengthened  | from | 48  | feet | to | 50  | feet√ |
| STR | 31-30           | 21"   | RCP   | Shortened   | from | 23  | feet | to | 21  | feet  |
| STR | 30-29           | 21"   | RCP   | Lengthened  | from | 30  | feet | to | 33  | feet  |
| STR | 27-24           | 15"   | RCP   | Shortened   | from | 127 | feet | to | 125 | feet  |
| STR | 24 to 25        | 12"   | RCP   | Lengthened  | from | 54  | feet | to | 55  | feet/ |
| STR | 21 to 22        | 12"   | RCP   | Lengthened  | from | 38  | feet | to | 40  | feet√ |
| STR | 16 to 17        | 12"   | RCP   | Shortened   | from |     |      |    | 155 | feet√ |
| STR | 17 to 18        | 15"   | RCP   | Lengthened  |      |     | feet |    | 33  |       |
| STR | 18 to 20        | 21"   | RCP   | Shortened   |      |     | feet |    | 175 | feet  |
| STR | 20 to 22        | 21"   | RCP   | Lengthened  |      |     | feet |    | 41  | feet  |

page #2

The length of the drain due to the changes described above is now  $\frac{11,556}{1}$  feet.

11,544

The non-enforcement request was approved by the Board at its meeting on April 24, 1995.

The Bond of Letter of Credit from Fidelity and Deposit company of Maryland, Numbers, #30637730-Erosion Control and #30637731-Storm Sewers, dated May 25, 1994, in the amounts of \$230,460.00 and \$15,350.00, has been recommended for release in a letter to the Commissioners dated November 27, 1995.