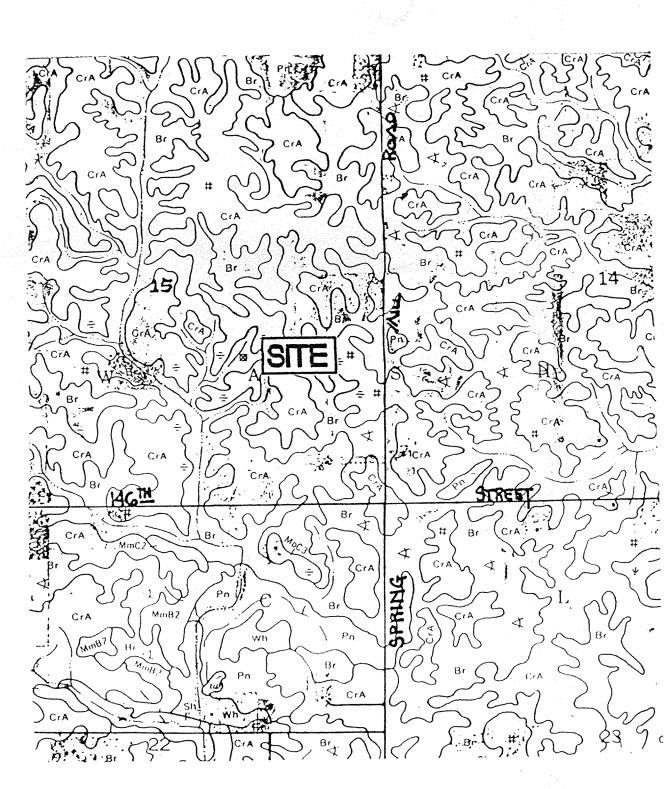

### T.B.M.#1

U.S.G.S. 93 RHP (1951)
BRONZE TABLET SET IN CONCRETE POST,
ON THE SOUTH SIDE OF 146th STREET,
± 25' WEST OF THE CL OF DITCH ROAD.

ELEVATION = 903.373

LOCATION MAP

MAY 4 1995
OFFICE OF HAMILTON COUNTY SURVEYOR