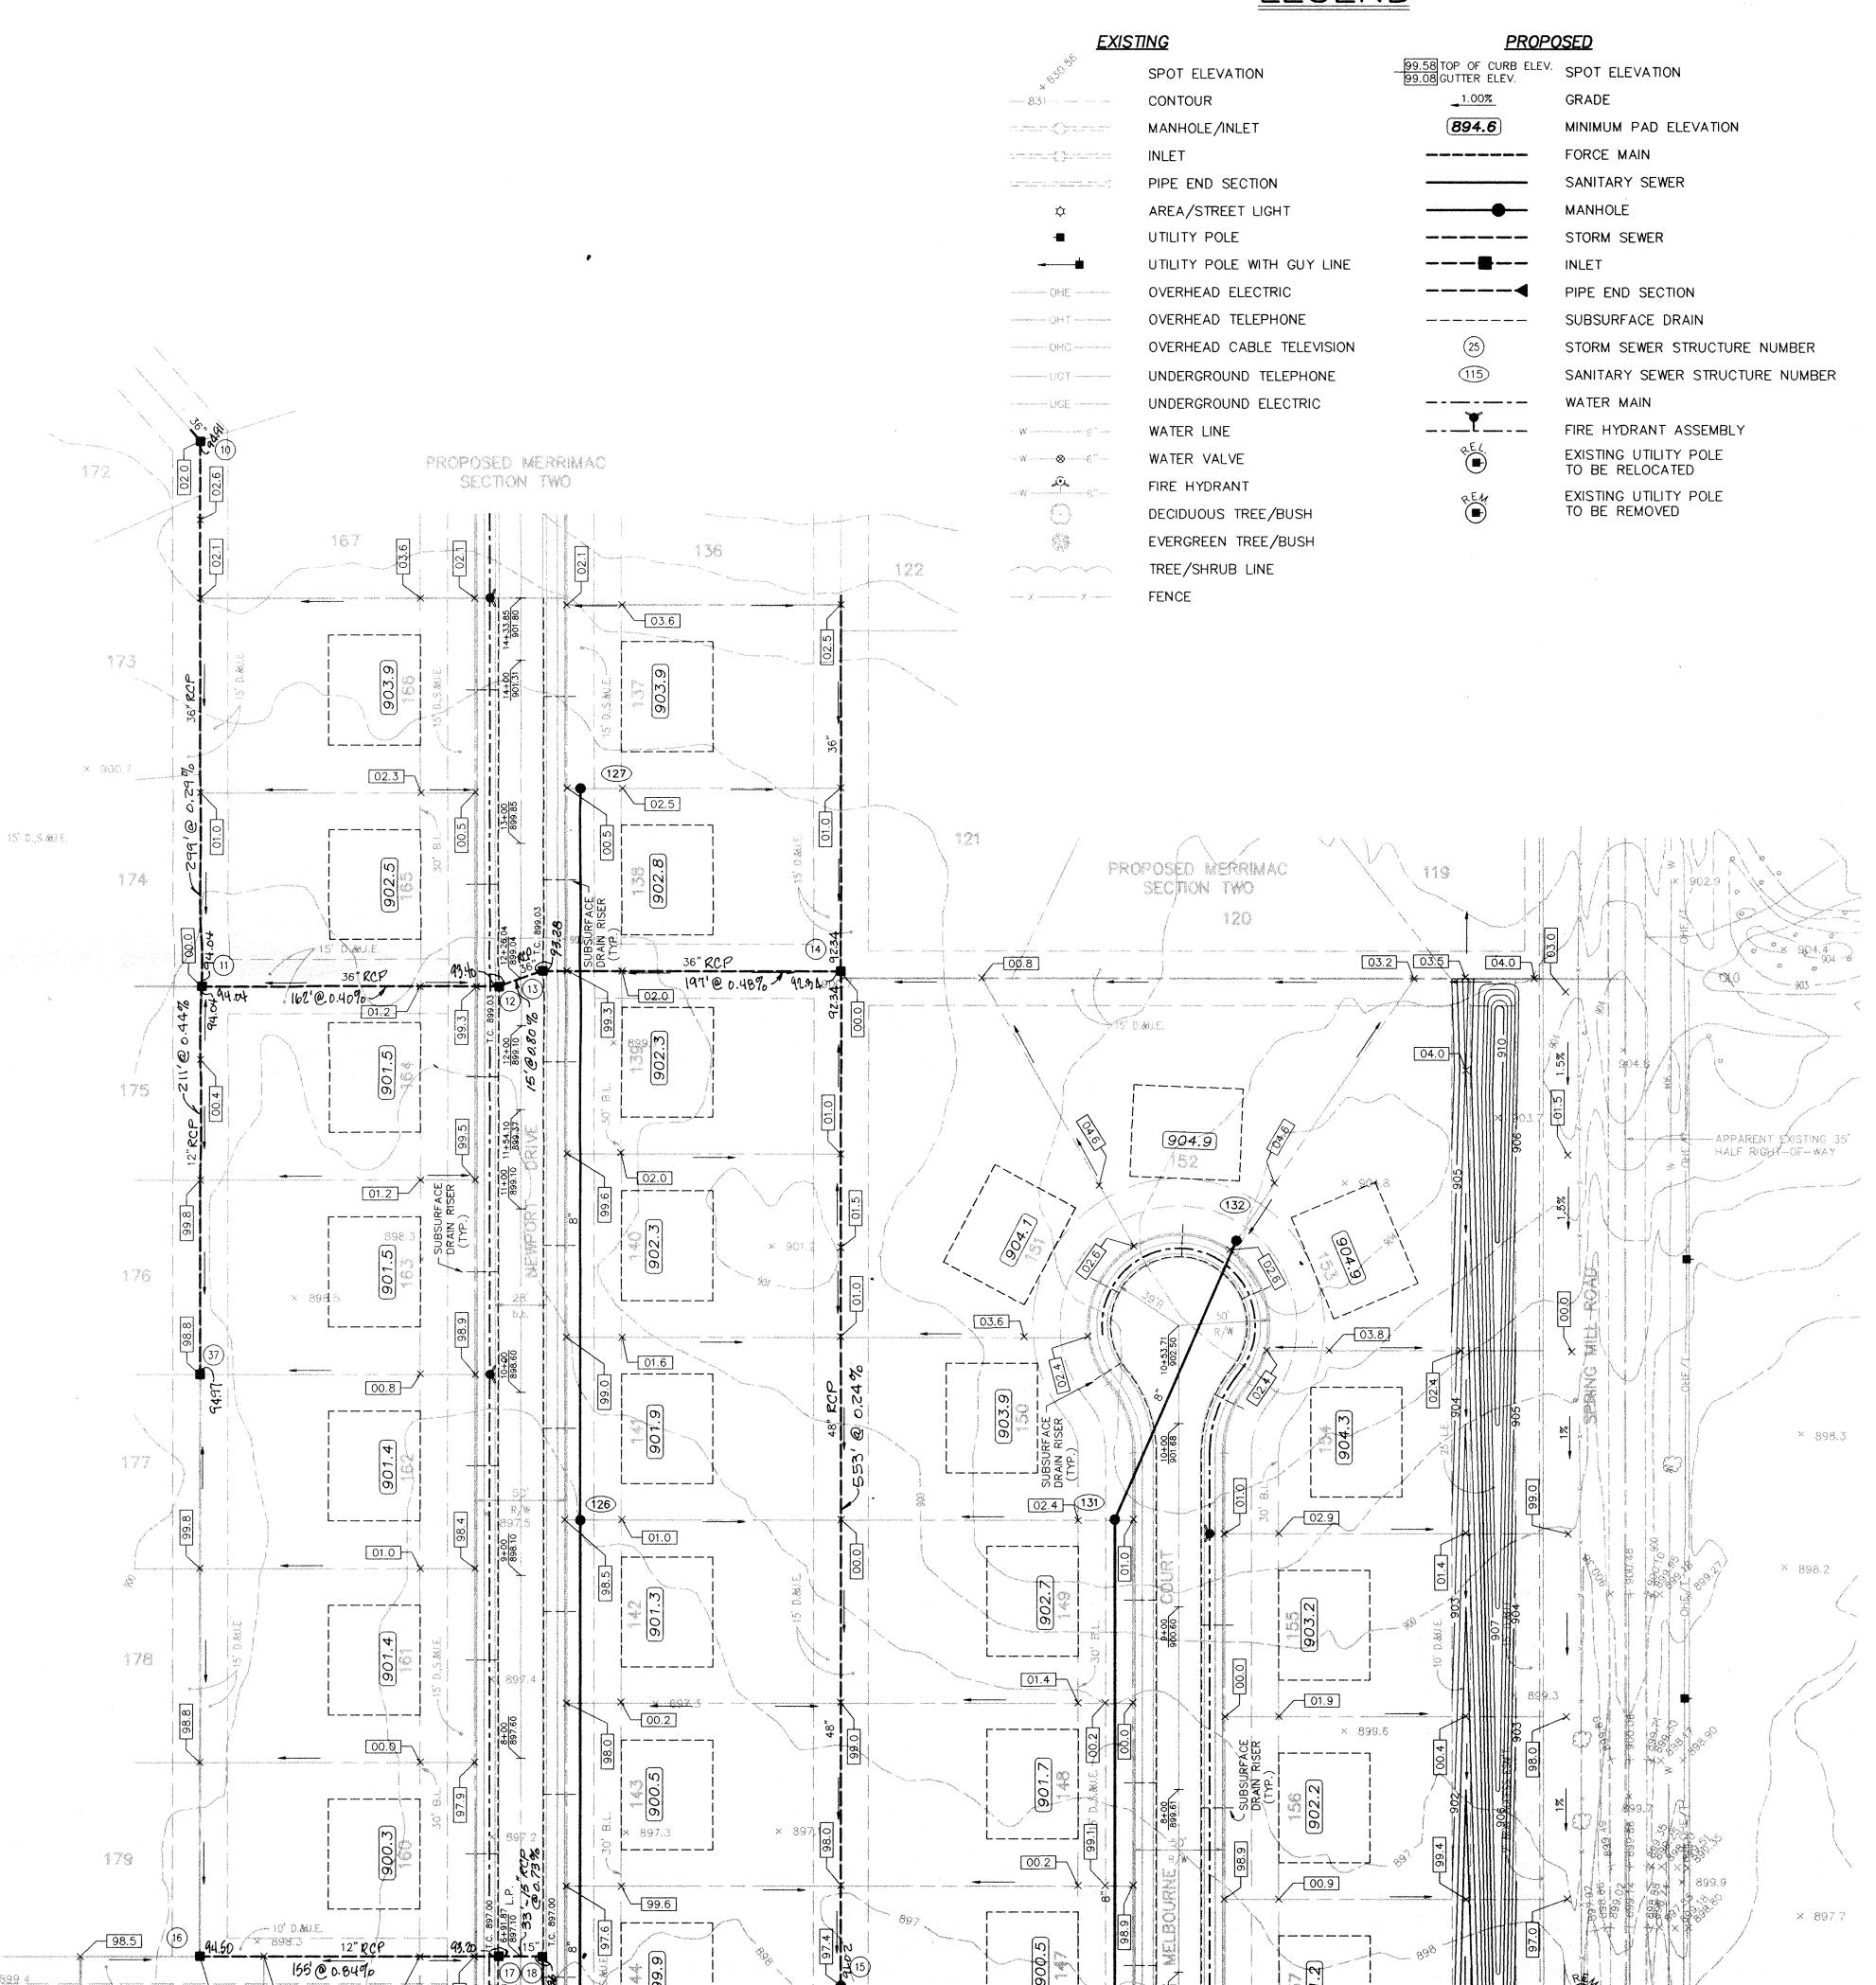

# =LEGEND=

15 DAU.E.

### NOTES:

- 1. BEARING, DIMENSIONS, AND EASEMENTS ARE SHOWN FOR REFERENCE ONLY AND DO NOT NECESSARILY DEPICT ACTUAL RECORDED INFORMATION. SEE RECORDED PLAT FOR EXACT INFORMATION.
- 2. WATER SERVICE TO BE DESIGNED AND INSTALLED BY HAMILTON WESTERN UTILITIES.
- 3. ALL DISTURBED GROUND SHALL BE PROVIDED WITH EROSION CONTROL METHODS IMMEDIATELY SUBSEQUENT TO DISTURBANCE, SUBJECT TO WEATHER (SEE SHEET NO. C203 FOR EROSION CONTROL SPECIFICATIONS).
- 4. THE FOLLOWING UTILITY COMPANIES WILL PROVIDE DESIGN AND LAYOUT OF THEIR RESPECTIVE UTILITIES.

ELECTRIC - PUBLIC SERVICE OF INDIANA

TELEPHONE - INDIANA BELL TELEPHONE

GAS - CITIZENS GAS AND COKE

- 5. SERVICE WALKS TO BE INSTALLED ON BOTH SIDES OF STREET (BY OTHERS) AND SHALL BE NON-REINFORCED CONCRETE 4" THICK (6" THICK UNDER DRIVEWAYS) AND 4' IN WIDTH (SEE TYPICAL SECTION SHEET NO. C810).
- 6. EXPANSION JOINTS ARE TO BE PLACED AT ALL WALK INTERSECTIONS AND BETWEEN WALKS AND PLATFORMS. SIDEWALK SCORES ARE TO BE EQUALLY SPACED BETWEEN EXPANSION JOINTS, CONTRACTION JOINTS AND PERPENDICULAR SIDEWALKS AT 5' INTERVALS OR LESS WITH A CONTRACTION JOINT EVERY 20' OR LESS.
- 7. THE CONTRACTOR SHALL CONTACT ALL UTILITY COMPANIES TO LOCATE MAINS, CONDUITS, SERVICE LINES, ETC., IN THE AFFECTED CONSTRUCTION AREA. EXISTING UTILITY STRUCTURES ARE SHOWN HERE IN ACCORDANCE WITH AVAILABLE INFORMATION. THE LOCATION AND PROTECTION OF UTILITY STRUCTURES, THEIR SUPPORT AND MAINTENANCE DURING CONSTRUCTION (IN COOPERATION WITH APPLICABLE UTILITY COMPANY) IS THE EXPRESSED RESPONSIBILITY OF THE CONTRACTOR.
- 8. RCP = REINFORCED CONCRETE PIPE CLASS III
  PVC = POLYVINYL CHLORIDE
  - SANITARY SEWER ASTM D-3034, SDR-35 HCSP = HELICALLY CORRUGATED STEEL PIPE - 16 GAUGE ALUMINIZED
- 9. TC = TOP OF CURB = TOP OF CASTING.
- 10. 6" SUBSURFACE DRAIN TO BE INSTALLED UNDER CURB (SEE DETAIL).
- 11. ALL CONSTRUCTION WITHIN PUBLIC RIGHT—OF—WAY SHALL BE PERFORMED IN ACCORDANCE WITH CURRENT HAMILTON COUNTY AND TOWN OF WESTFIELD STANDARD SPECIFICATIONS.
- 12. REINFORCED CONCRETE STORM SEWER SHALL HAVE "O" RING GASKETS UNLESS OTHERWISE NOTED ON PLANS.
- GASKETS UNLESS OTHERWISE NOTED ON PLANS.
- 13. EXISTING TOPOGRAPHY PROVIDED BY ACCU-AIR SURVEYS, INC. OF SEYMOUR, INDIANA.

C201

C201

C201

C203

D.,S&U.E.

DRAINAGE, SANITARY SEWER AND UTILITY EASEMENT BUILDING LINE

This information was gathered for input into the Hamilton County Geographical Information System. This document is considered an official record of the