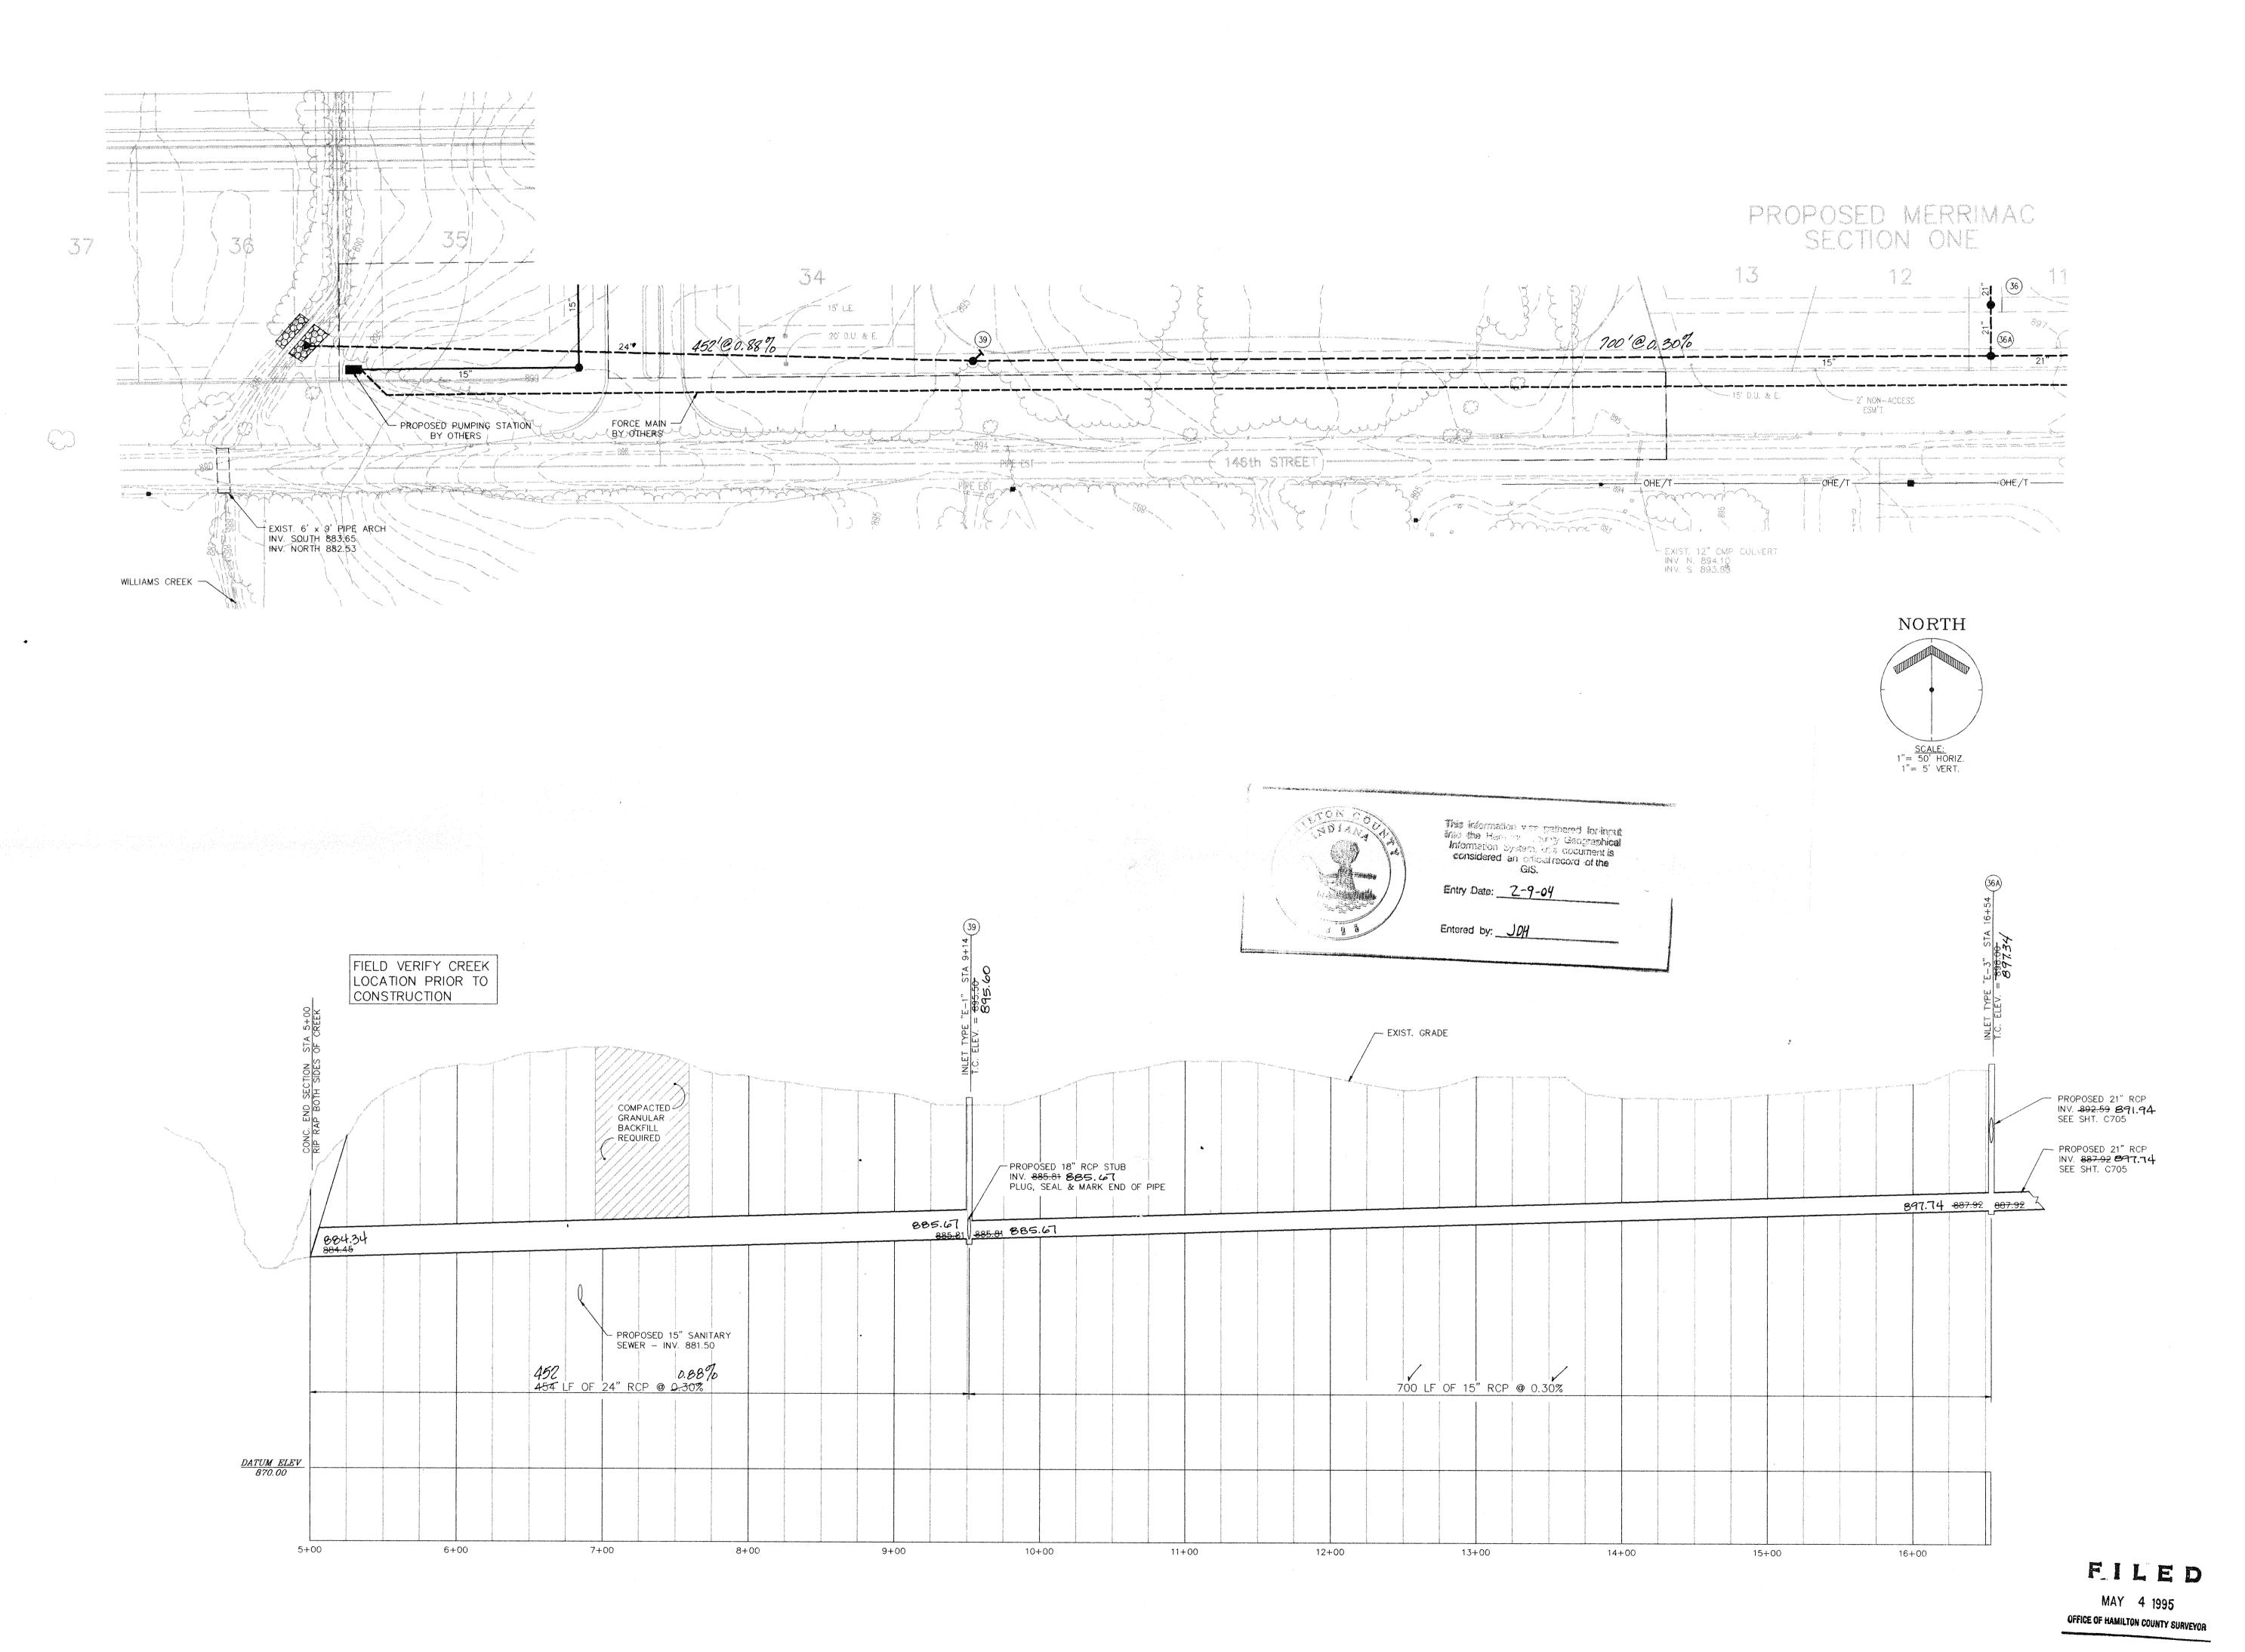

The drain will consist of the following:

|     |      |      |      |     |     | -        |      | 1095                      |
|-----|------|------|------|-----|-----|----------|------|---------------------------|
| 6"  | SSD  | 6113 | feet | 18" | RCP | 174 feet | 4811 | RCP <del>108</del> 5 feet |
| 12" | RCP  | 553  | feet | 21" | RCP | 958 feet |      |                           |
| 15" | RCP  | 1113 | feet | 24" | RCP | 612 feet |      |                           |
| 15" | HSCP | 60   | feet | 36" | RCP | 854 feet |      |                           |

The total length of the drain will be 11,532 feet.

The retention pond (lake) located Block A is not to be considered part of the regulated drain. Only the inlet and outlet will be maintained as part of the regulated drain. The maintenance of the pond (lake) will be the responsibility of the Homeowners Association. The Board will however, retain jurisdiction for ensuring the storage volume for which the lake was designed will be retained. Thereby, allowing no fill or easement encroachments.

The subsurface drains (SSD) to be part of the regulated drain are those located under the curbs. Only the main SSD lines which are located within the Right of Way are to be maintained as regulated drain. Laterals for individual lots will not be considered part of the regulated drain.

During construction, changes were made to the drain which will alter the plans submitted with my report for this drain dated February 24, 1995. The changes are as follows:

| STR | 35-36           | 21" 1 | RCP   | Shortened f | rom  | 132 | feet | to | 85  | feet  |
|-----|-----------------|-------|-------|-------------|------|-----|------|----|-----|-------|
| STR | 36-36A          | 21" ] | RCP   | Lengthened  | from | 35  | feet | to | 86  | feet  |
| STR | 36B-End Section | n 21' | " RCP | Lengthened  | from | 48  | feet | to | 60  | feet  |
| STR | 38-35           | 15"   | RCP   | Lengthened  | from | 78  | feet | to | 81  | feet  |
| STR | 39-End Section  | 24"   | RCP   | Shortened   | from | 454 | feet | to | 452 | feet  |
| STR | 31-End Section  | 48"   | HCSP  | Shortened   | from | 148 | feet | to | 137 | feet  |
| STR | 15-14           | 48"   | RCP   | Shortened   | from | 555 | feet | to | 553 | feet  |
| STR | 37-11           | 12"   | RCP   | Shortened   | from | 212 | feet | to | 211 | feet√ |
| STR | 10-11           | 36"   | RCP   | Lengthened  | from | 298 | feet | to | 299 | feet  |
| STR | 11-12           | 36"   | RCP   | Shortened   | from | 163 | feet | to | 162 | feet  |
| STR | 12-13           | 36"   | RCP   | Shortened   | from | 25  | feet | to | 15  | feet  |
| STR | 13-14           | 36"   | RCP   | Lengthened  | from | 163 | feet | to | 197 | feet  |
| STR | 26-27           | 12"   | RCP   | Lengthened  | from | 48  | feet | to | 50  | feet√ |
| STR | 31-30           | 21"   | RCP   | Shortened   | from | 23  | feet | to | 21  | feet  |
| STR | 30-29           | 21"   | RCP   | Lengthened  | from | 30  | feet | to | 33  | feet  |
| STR | 27-24           | 15"   | RCP   | Shortened   | from | 127 | feet | to | 125 | feet  |
| STR | 24 to 25        | 12"   | RCP   | Lengthened  | from | 54  | feet | to | 55  | feet/ |
| STR | 21 to 22        | 12"   | RCP   | Lengthened  | from | 38  | feet | to | 40  | feet√ |
| STR | 16 to 17        | 12"   | RCP   | Shortened   | from |     |      |    | 155 | feet√ |
| STR | 17 to 18        | 15"   | RCP   | Lengthened  |      |     | feet |    | 33  |       |
| STR | 18 to 20        | 21"   | RCP   | Shortened   |      |     | feet |    | 175 | feet  |
| STR | 20 to 22        | 21"   | RCP   | Lengthened  |      |     | feet |    | 41  | feet  |

page #2

The length of the drain due to the changes described above is now  $\frac{11,556}{1}$  feet.

11,544

The non-enforcement request was approved by the Board at its meeting on April 24, 1995.

The Bond of Letter of Credit from Fidelity and Deposit company of Maryland, Numbers, #30637730-Erosion Control and #30637731-Storm Sewers, dated May 25, 1994, in the amounts of \$230,460.00 and \$15,350.00, has been recommended for release in a letter to the Commissioners dated November 27, 1995.