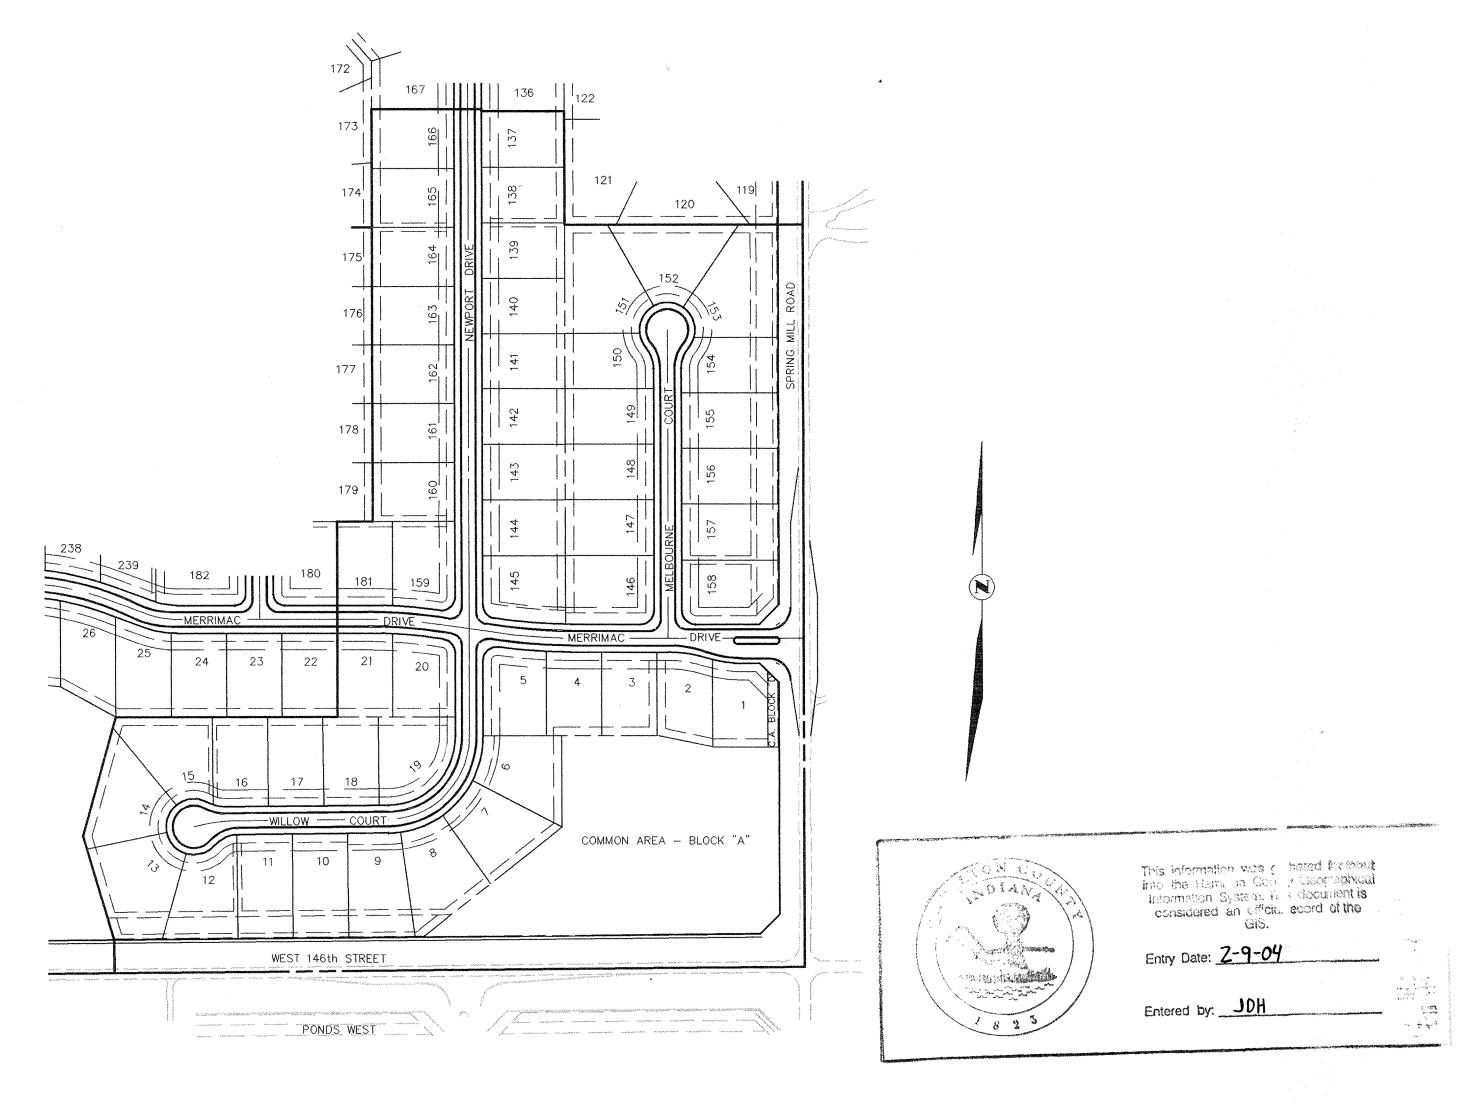

The total length of the drain will be 11,532 feet.

The retention pond (lake) located Block A is not to be considered part of the regulated drain. Only the inlet and outlet will be maintained as part of the regulated drain. The maintenance of the pond (lake) will be the responsibility of the Homeowners Association. The Board will however, retain jurisdiction for ensuring the storage volume for which the lake was designed will be retained. Thereby, allowing no fill or easement encroachments.

The subsurface drains (SSD) to be part of the regulated drain are those located under the curbs. Only the main SSD lines which are located within the Right of Way are to be maintained as regulated drain. Laterals for individual lots will not be considered part of the regulated drain.